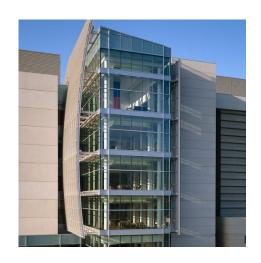

## **DESCRIPTION**

A sweeping five-story, airfoil-shaped panel of GKD Futura 3110 demonstrates the extreme energy-savings that can be afforded by metal fabric. The panels offer transparent sun control while creating an environment with an abundance of healing, natural light in this biomedical cancer research center.

Weaves: Futura 3110

**Attachment:** Woven-In-Bar with Hook Brackets

**%**#038; Springs

Architect: NBBJ

**Application:** Facades, Solar Control

**Location:** Duarte, California **Market Segment:** Healthcare