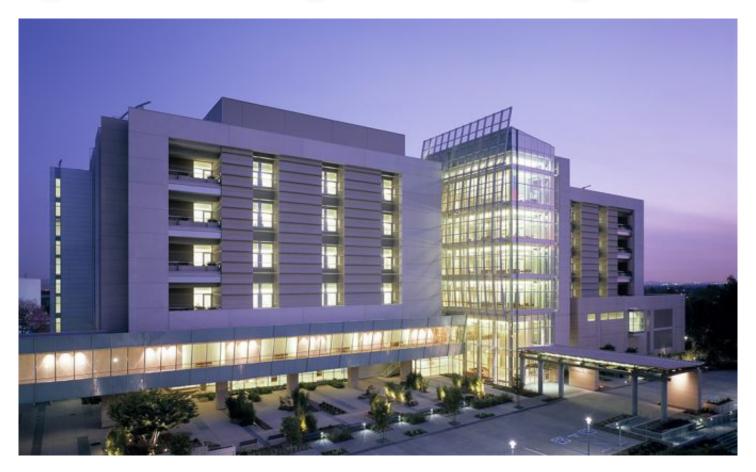

## **CITY OF HOPE MEDICAL CENTER**

North American Headquarters GKD Metal Fabrics 825 Chesapeake Drive Cambridge, MD 21613 Direct: 410.901.8428 or 410.901.8429 metalfabrics@gkd-group.com

## **DESCRIPTION**

A sweeping five-story, airfoil-shaped panel of GKD Futura 3110 demonstrates the extreme energy-savings that can be afforded by metal fabric. The panels offer transparent sun control while creating an environment with an abundance of healing, natural light in this biomedical cancer research center.

Weaves: Futura 3110

**Attachment:** Woven-In-Bar with Hook Brackets

**%**#038; Springs

Architect: NBBJ

**Application:** Facades, Solar Control

**Location:** Duarte, California **Market Segment:** Healthcare