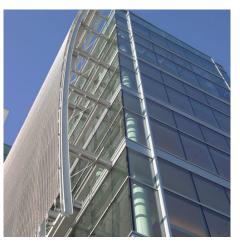

## **DESCRIPTION**

A sweeping five-story, airfoil-shaped panel of GKD Futura 3110 demonstrates the extreme energy-savings that can be afforded by metal fabric. The panels offer transparent sun control while creating an environment with an abundance of healing, natural light in this biomedical cancer research center.

Weaves: Futura 3110

**Attachment:** Woven-In-Bar with Hook Brackets

**%**#038; Springs

Architect: NBBJ

**Application:** Facades, Solar Control

**Location:** Duarte, California **Market Segment:** Healthcare