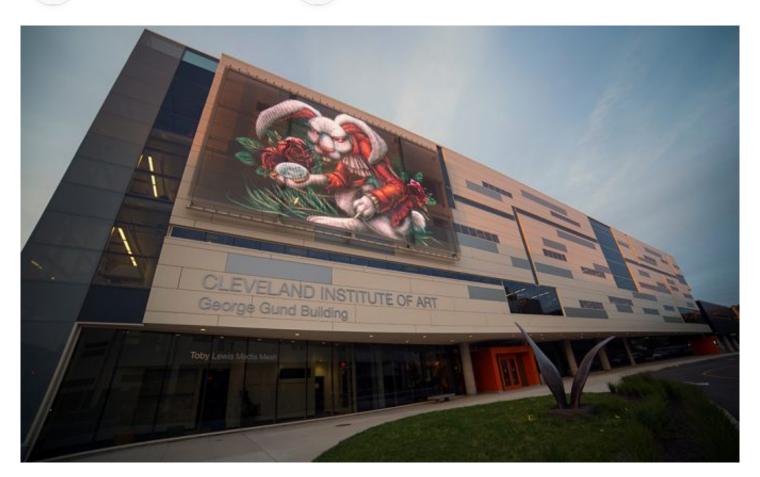

## **DESCRIPTION**

To showcase the work of the institute's students, architect Stantec installed GKD Mediamesh on the facade of the George Gund Building. The product's long-term durability and sustainability were key to the specification in addition to the many creative uses of the large-format media facade.

Weaves: Mediamesh V4xH5.0

Attachment: Woven-In-Bar with Eyebolts Top &

Bottom

**Architect:** Stantec

**Application:** Communication

**Subsection:** Mediamesh **Location:** Cleveland, Ohio **Market Segment:** Education