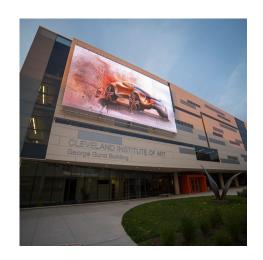

## **DESCRIPTION**

To showcase the work of the institute's students, architect Stantec installed GKD Mediamesh on the facade of the George Gund Building. The product's long-term durability and sustainability were key to the specification in addition to the many creative uses of the large-format media facade.

Weaves: Mediamesh V4xH5.0

Attachment: Woven-In-Bar with Eyebolts Top &

Bottom

**Architect:** Stantec

**Application:** Communication

**Subsection:** Mediamesh **Location:** Cleveland, Ohio **Market Segment:** Education