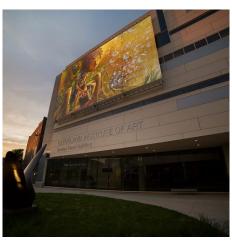

## **DESCRIPTION**

To showcase the work of the institute's students, architect Stantec installed GKD Mediamesh on the facade of the George Gund Building. The product's long-term durability and sustainability were key to the specification in addition to the many creative uses of the large-format media facade.

Weaves: Mediamesh V4xH5.0

Attachment: Woven-In-Bar with Eyebolts Top &

Bottom

**Architect:** Stantec

**Application:** Communication

**Subsection:** Mediamesh **Location:** Cleveland, Ohio **Market Segment:** Education