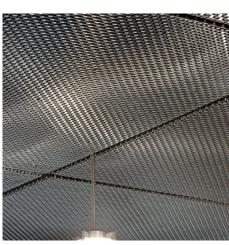

## **DESCRIPTION**

The right touch is applied in the King Design Conference Room by adding the beauty of Atlantic stainless steel metal fabric with integral acoustic mat.

AESTHETIC