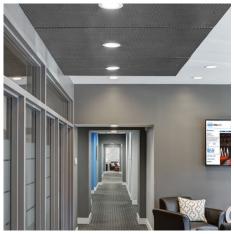

## **DESCRIPTION**

The right touch is applied in the King Design Conference Room by adding the beauty of Atlantic stainless steel metal fabric with integral acoustic mat.

AESTHETIC