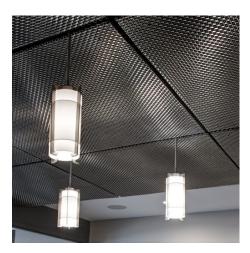

## **DESCRIPTION**

The right touch is applied in the King Design Conference Room by adding the beauty of Atlantic stainless steel metal fabric with integral acoustic mat.

AESTHETIC