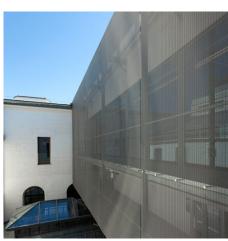

## **DESCRIPTION**

Soto & Damp; Suarez Architects were charged with developing a facade solution that would provide sophisticated aesthetics, sustainability, durability. The resulting facade using GKD Lago metal fabric meets all these needs in addition to providing sun shading and natural lighting.

Weaves: Lago

**Attachment:** Flats with Clevis

**Architect:** Soto & amp; Suarez Architect

**Application:** Facades **Location:** Madrid, Spain

Market Segment: Municipal

**AESTHETIC** 

**DURABILITY** 

**NATURAL LIGHTING** 

**PROTECTION** 

**SUN SHADING** 

**SUSTAINABILITY** 