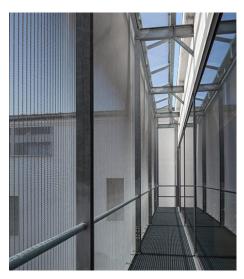

## **DESCRIPTION**

Soto & Damp; Suarez Architects were charged with developing a facade solution that would provide sophisticated aesthetics, sustainability, durability. The resulting facade using GKD Lago metal fabric meets all these needs in addition to providing sun shading and natural lighting.

Weaves: Lago

**Attachment:** Flats with Clevis

**Architect:** Soto & amp; Suarez Architect

**Application:** Facades **Location:** Madrid, Spain

Market Segment: Municipal

**AESTHETIC** 

**DURABILITY** 

**NATURAL LIGHTING** 