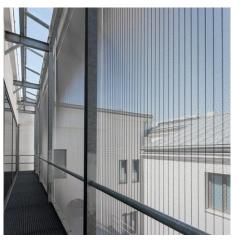

## **DESCRIPTION**

Soto & Damp; Suarez Architects were charged with developing a facade solution that would provide sophisticated aesthetics, sustainability, durability. The resulting facade using GKD Lago metal fabric meets all these needs in addition to providing sun shading and natural lighting.

Weaves: Lago

**Attachment:** Flats with Clevis

**Architect:** Soto & amp; Suarez Architect

**Application:** Facades **Location:** Madrid, Spain

Market Segment: Municipal

**AESTHETIC** 

**DURABILITY** 

**NATURAL LIGHTING** 