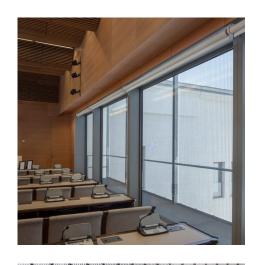

## **DESCRIPTION**

Soto & Damp; Suarez Architects were charged with developing a facade solution that would provide sophisticated aesthetics, sustainability, durability. The resulting facade using GKD Lago metal fabric meets all these needs in addition to providing sun shading and natural lighting.

Weaves: Lago

**Attachment:** Flats with Clevis

**Architect:** Soto & amp; Suarez Architect

**Application:** Facades **Location:** Madrid, Spain

Market Segment: Municipal

**AESTHETIC** 

**DURABILITY** 

**NATURAL LIGHTING** 