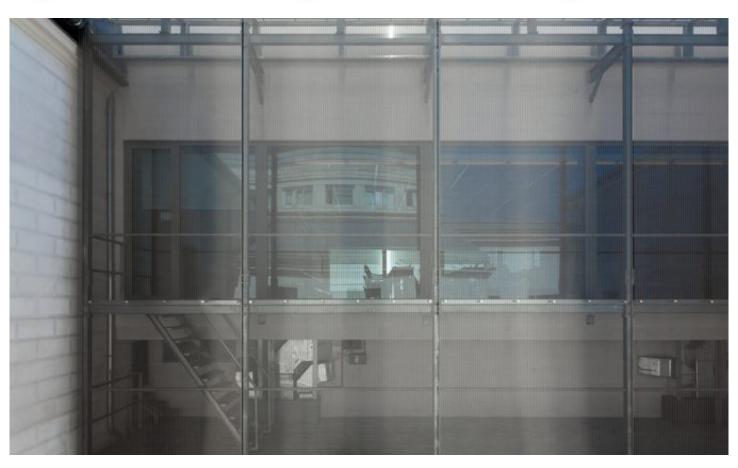

## **DESCRIPTION**

Soto & Damp; Suarez Architects were charged with developing a facade solution that would provide sophisticated aesthetics, sustainability, durability. The resulting facade using GKD Lago metal fabric meets all these needs in addition to providing sun shading and natural lighting.

Weaves: Lago

**Attachment:** Flats with Clevis

**Architect:** Soto & amp; Suarez Architect

**Application:** Facades **Location:** Madrid, Spain

Market Segment: Municipal

**AESTHETIC** 

**DURABILITY** 

**NATURAL LIGHTING** 