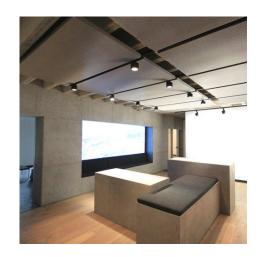

## **DESCRIPTION**

GKD Omega 1520 ceiling panels provide acoustical support in this München consulting office, juxtaposing a concrete interior design concept by Kéré Architecture.

Weaves: Omega 1520

**Architect:** Kéré Architecture **Application:** Acoustics, Interior

Subsection: Acoustic Mesh Panel, Ceilings,

SilentWeave

**Location:** Munich, Germany **Market Segment:** Corporate

**AESTHETIC** 

**DURABILITY** 

**SUSTAINABILITY** 