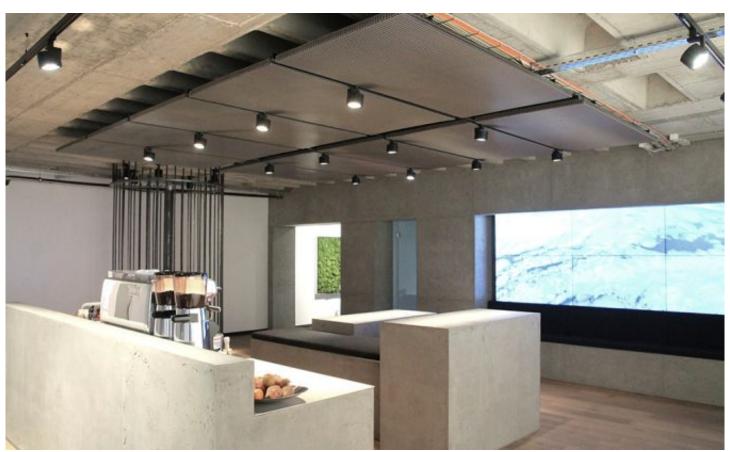

## **DESCRIPTION**

GKD Omega 1520 ceiling panels provide acoustical support in this München consulting office, juxtaposing a concrete interior design concept by Kéré Architecture.

Weaves: Omega 1520

**Architect:** Kéré Architecture **Application:** Acoustics, Interior

Subsection: Acoustic Mesh Panel, Ceilings,

SilentWeave

**Location:** Munich, Germany **Market Segment:** Corporate

**AESTHETIC** 

**DURABILITY** 

**SUSTAINABILITY** 