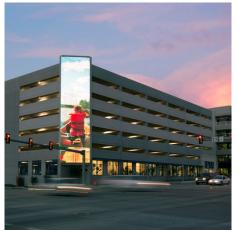

## DESCRIPTION

In an ingenious use of a parking structure, 1,045 square feet of brilliant Mediamesh displays photos and artwork of the children and supporters of the Cook Children's Health Care System. The continuous positive messaging greets people arriving and sends off the departing. Weaves: Mediamesh V4xH5.0 Attachment: Woven-In-Bar with Eyebolts Top & Bottom Architect: HKS Application: Communication, Parking Subsection: Mediamesh Location: Fort Worth, Texas Market Segment: Healthcare