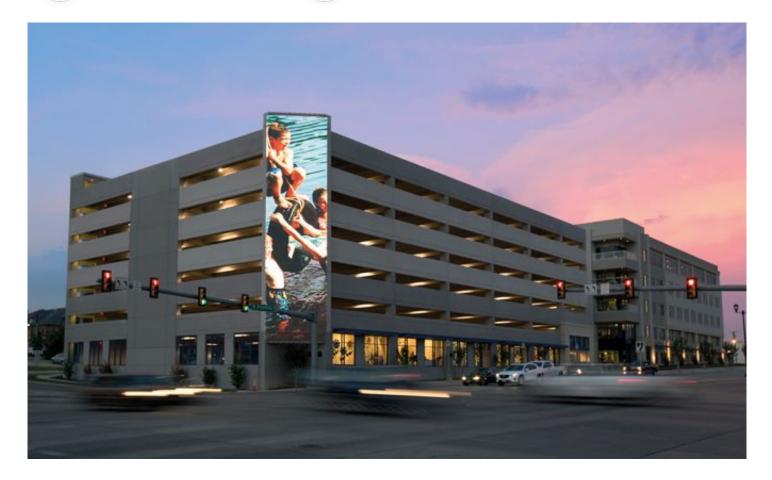

## DESCRIPTION

In an ingenious use of a parking structure, 1,045 square feet of brilliant Mediamesh displays photos and artwork of the children and supporters of the Cook Children's Health Care System. The continuous positive messaging greets people arriving and sends off the departing. Weaves: Mediamesh V4xH5.0 Attachment: Woven-In-Bar with Eyebolts Top & Bottom Architect: HKS Application: Communication, Parking Subsection: Mediamesh Location: Fort Worth, Texas Market Segment: Healthcare