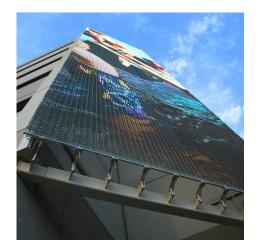

## DESCRIPTION

In an ingenious use of a parking structure, 1,045 square feet of brilliant Mediamesh displays photos and artwork of the children and supporters of the Cook Children's Health Care System. The continuous positive messaging greets people arriving and sends off the departing. Weaves: Mediamesh V4xH5.0 Attachment: Woven-In-Bar with Eyebolts Top & Bottom Architect: HKS Application: Communication, Parking Subsection: Mediamesh Location: Fort Worth, Texas Market Segment: Healthcare