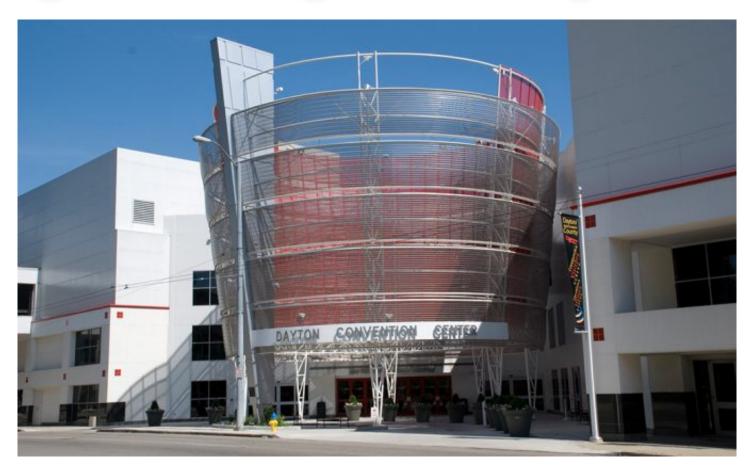

## **DAYTON CONVENTION CENTER**

North American Headquarters GKD Metal Fabrics 825 Chesapeake Drive Cambridge, MD 21613 Direct: 410.901.8428 or 410.901.8429 metalfabrics@gkd-group.com

## **DESCRIPTION**

Flexible GKD Escale 7 x 1 stainless steel mesh enabled the construction of a unique three-story rotunda at this convention center entrance. The metallic facade is reminiscent projects a contemporary, high-tech aesthetic while providing effective solar protection and unencumbered views from inside.

Weaves: Omega 1520, Escale 7×1

**Attachment:** Eyehooks

**Architect:** Flynn Architecture

**Application:** Facades, Solar Control

**Subsection:** Etched Graphics

Location: Dayton, Ohio

Market Segment: Municipal