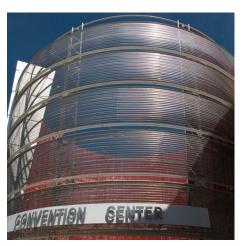

## **DESCRIPTION**

Flexible GKD Escale 7 x 1 stainless steel mesh enabled the construction of a unique three-story rotunda at this convention center entrance. The metallic facade is reminiscent projects a contemporary, high-tech aesthetic while providing effective solar protection and unencumbered views from inside.

Weaves: Omega 1520, Escale 7×1

**Attachment:** Eyehooks

**Architect:** Flynn Architecture

**Application:** Facades, Solar Control

**Subsection:** Etched Graphics

Location: Dayton, Ohio

Market Segment: Municipal