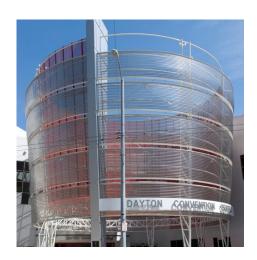

## **DESCRIPTION**

Flexible GKD Escale 7 x 1 stainless steel mesh enabled the construction of a unique three-story rotunda at this convention center entrance. The metallic facade is reminiscent projects a contemporary, high-tech aesthetic while providing effective solar protection and unencumbered views from inside.

Weaves: Omega 1520, Escale 7×1

**Attachment:** Eyehooks

**Architect:** Flynn Architecture

**Application:** Facades, Solar Control

**Subsection:** Etched Graphics

Location: Dayton, Ohio

Market Segment: Municipal