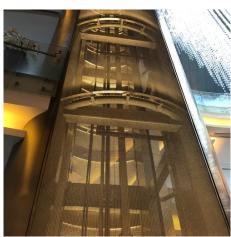

## **DESCRIPTION**

Within the Dubai Opera, GKD Baltic metal mesh safely and securely encapsulates elevator shafts, enforces columns with added durability, and adds aesthetic texture throughout to visually warm the interior space.

Weaves: Baltic

Attachment: Flat & Angle Frame

Architect: Atkins

**Application:** Interior, Safety and Security

**Subsection:** Enclosures, Specialties **Location:** Dubai, United Arab Emirates

Market Segment: Cultural