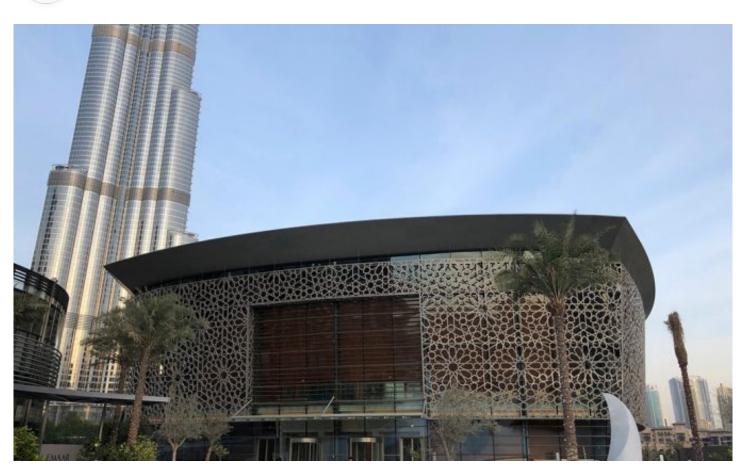

## **DESCRIPTION**

Within the Dubai Opera, GKD Baltic metal mesh safely and securely encapsulates elevator shafts, enforces columns with added durability, and adds aesthetic texture throughout to visually warm the interior space.

Weaves: Baltic

Attachment: Flat & Angle Frame

Architect: Atkins

**Application:** Interior, Safety and Security

**Subsection:** Enclosures, Specialties **Location:** Dubai, United Arab Emirates

Market Segment: Cultural