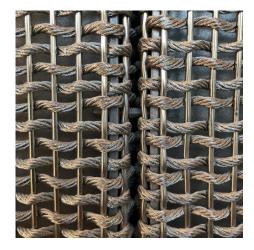

## **DESCRIPTION**

Within the Dubai Opera, GKD Baltic metal mesh safely and securely encapsulates elevator shafts, enforces columns with added durability, and adds aesthetic texture throughout to visually warm the interior space.

Weaves: Baltic

Attachment: Flat & Angle Frame

Architect: Atkins

**Application:** Interior, Safety and Security

**Subsection:** Enclosures, Specialties **Location:** Dubai, United Arab Emirates

Market Segment: Cultural