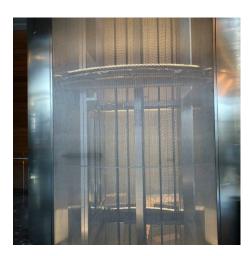

## **DESCRIPTION**

Within the Dubai Opera, GKD Baltic metal mesh safely and securely encapsulates elevator shafts, enforces columns with added durability, and adds aesthetic texture throughout to visually warm the interior space.