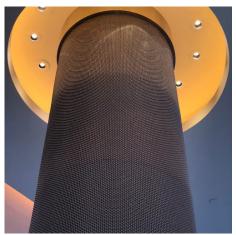

## **DESCRIPTION**

Within the Dubai Opera, GKD Baltic metal mesh safely and securely encapsulates elevator shafts, enforces columns with added durability, and adds aesthetic texture throughout to visually warm the interior space.

Weaves: Baltic

Attachment: Flat & Angle Frame

Architect: Atkins

**Application:** Interior, Safety and Security

**Subsection:** Enclosures, Specialties **Location:** Dubai, United Arab Emirates

Market Segment: Cultural