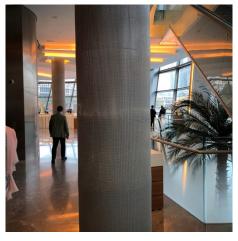

## **DESCRIPTION**

Within the Dubai Opera, GKD Baltic metal mesh safely and securely encapsulates elevator shafts, enforces columns with added durability, and adds aesthetic texture throughout to visually warm the interior space.