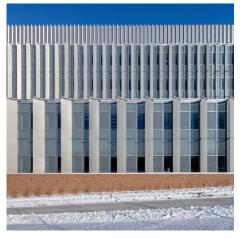

## **DESCRIPTION**

Spanning this science building facade is an energy efficient sunshade. An outrigger attachment system uses top and bottom arms as the primary anchors while smaller intermediate supports stabilize at every floor plate. The result is multi-level energy efficiency, sustainability and transparency.

Weaves: Omega 1510

Attachment: Outrigger Tension System, Extended

Loops with Eyebolts

Architect: Lord Aeck & Dry; Sargent

**Application:** Facades

**Location:** Ypsilanti, Michigan **Market Segment:** Education