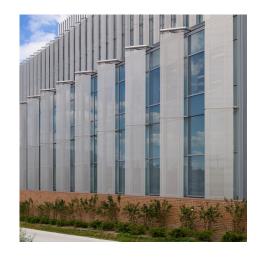

## **DESCRIPTION**

Spanning this science building facade is an energy efficient sunshade. An outrigger attachment system uses top and bottom arms as the primary anchors while smaller intermediate supports stabilize at every floor plate. The result is multi-level energy efficiency, sustainability and transparency.

Weaves: Omega 1510

Attachment: Outrigger Tension System, Extended

Loops with Eyebolts

Architect: Lord Aeck & Dry; Sargent

**Application:** Facades

**Location:** Ypsilanti, Michigan **Market Segment:** Education