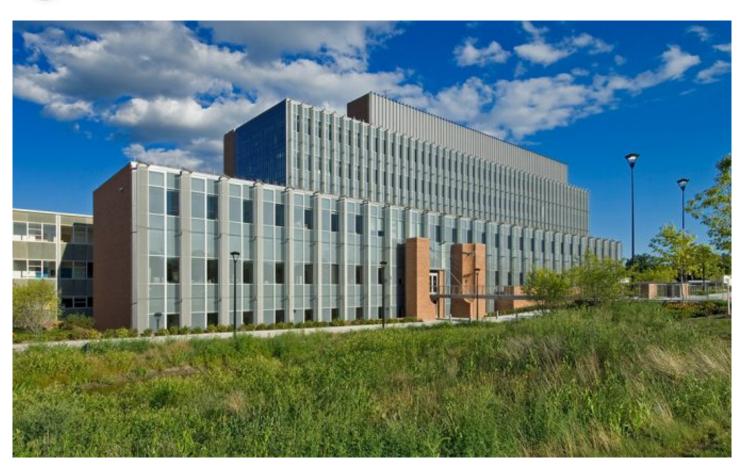

## EASTERN MICHIGAN UNIVERSITY - MARK JEFFERSON SCIENCE COMPLEX

North American Headquarters GKD Metal Fabrics 825 Chesapeake Drive Cambridge, MD 21613 Direct: 410.901.8428 or 410.901.8429 metalfabrics@gkd-group.com

## **DESCRIPTION**

Spanning this science building facade is an energy efficient sunshade. An outrigger attachment system uses top and bottom arms as the primary anchors while smaller intermediate supports stabilize at every floor plate. The result is multi-level energy efficiency, sustainability and transparency.

Weaves: Omega 1510

Attachment: Outrigger Tension System, Extended

Loops with Eyebolts

Architect: Lord Aeck & Dry; Sargent

**Application:** Facades

**Location:** Ypsilanti, Michigan **Market Segment:** Education