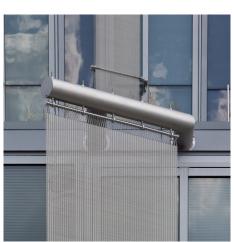

## **DESCRIPTION**

Spanning this science building facade is an energy efficient sunshade. An outrigger attachment system uses top and bottom arms as the primary anchors while smaller intermediate supports stabilize at every floor plate. The result is multi-level energy efficiency, sustainability and transparency.

Weaves: Omega 1510

Attachment: Outrigger Tension System, Extended

Loops with Eyebolts

Architect: Lord Aeck & Dry; Sargent

**Application:** Facades

**Location:** Ypsilanti, Michigan **Market Segment:** Education