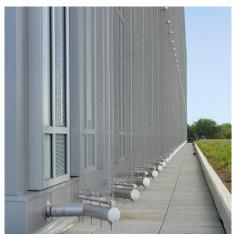

## **DESCRIPTION**

Spanning this science building facade is an energy efficient sunshade. An outrigger attachment system uses top and bottom arms as the primary anchors while smaller intermediate supports stabilize at every floor plate. The result is multi-level energy efficiency, sustainability and transparency.

Weaves: Omega 1510

Attachment: Outrigger Tension System, Extended

Loops with Eyebolts

Architect: Lord Aeck & Dry; Sargent

**Application:** Facades

**Location:** Ypsilanti, Michigan **Market Segment:** Education