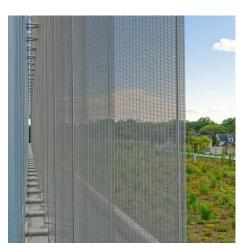

## **DESCRIPTION**

Spanning this science building facade is an energy efficient sunshade. An outrigger attachment system uses top and bottom arms as the primary anchors while smaller intermediate supports stabilize at every floor plate. The result is multi-level energy efficiency, sustainability and transparency.

Weaves: Omega 1510

Attachment: Outrigger Tension System, Extended

Loops with Eyebolts

Architect: Lord Aeck & Dry; Sargent

**Application:** Facades

**Location:** Ypsilanti, Michigan **Market Segment:** Education