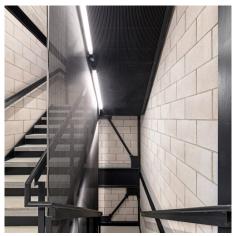

## **DESCRIPTION**

Ibbotson Architects was looking for fall protection for its Easton Street office project that kept light moving within stairwells. Coated panels of GKD Omega 1520 and Omega 1520 PC provided the safety and security factor while allowing light to permeate the space.

Weaves: Omega 1520

**Attachment:** Flats with Clevis **Architect:** Ibbotson Architects **Application:** Safety and Security

**Subsection:** Enclosures **Location:** London, UK

Market Segment: Corporate

**AESTHETIC** 