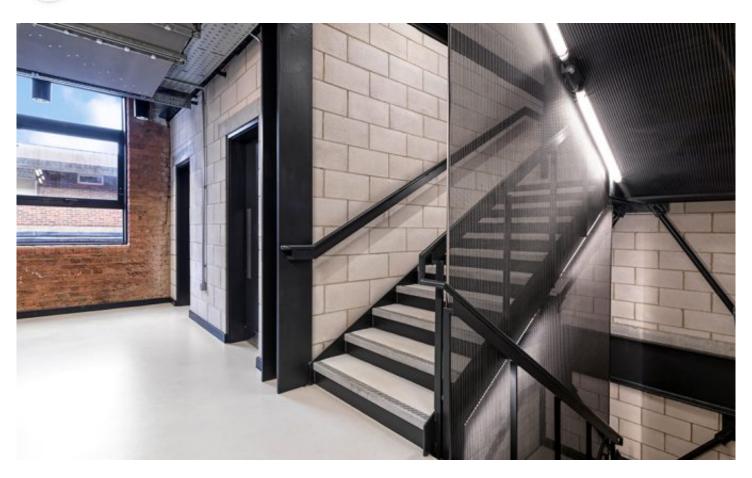

## **DESCRIPTION**

Ibbotson Architects was looking for fall protection for its Easton Street office project that kept light moving within stairwells. Coated panels of GKD Omega 1520 and Omega 1520 PC provided the safety and security factor while allowing light to permeate the space.

Weaves: Omega 1520

**Attachment:** Flats with Clevis **Architect:** Ibbotson Architects **Application:** Safety and Security

**Subsection:** Enclosures **Location:** London, UK

Market Segment: Corporate

**AESTHETIC** 