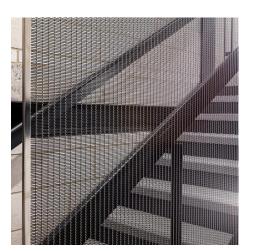

## **DESCRIPTION**

Ibbotson Architects was looking for fall protection for its Easton Street office project that kept light moving within stairwells. Coated panels of GKD Omega 1520 and Omega 1520 PC provided the safety and security factor while allowing light to permeate the space.

Weaves: Omega 1520

**Attachment:** Flats with Clevis **Architect:** Ibbotson Architects **Application:** Safety and Security

**Subsection:** Enclosures **Location:** London, UK

Market Segment: Corporate

**AESTHETIC** 