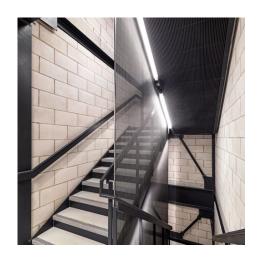

## **DESCRIPTION**

Ibbotson Architects was looking for fall protection for its Easton Street office project that kept light moving within stairwells. Coated panels of GKD Omega 1520 and Omega 1520 PC provided the safety and security factor while allowing light to permeate the space.

Weaves: Omega 1520

**Attachment:** Flats with Clevis **Architect:** Ibbotson Architects **Application:** Safety and Security

**Subsection:** Enclosures **Location:** London, UK

Market Segment: Corporate

**AESTHETIC** 