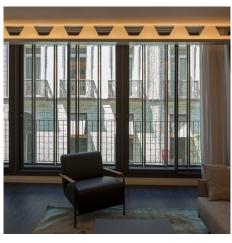

## DESCRIPTION

Sliding shutters composed of Omega 226 mesh stretch across individual frames, providing the ability for natural light to flow into the structure by shifting the shutters open. During the hottest part of the day, the building enjoys solar protection by simply closing them again. Weaves: Omega Divergence PC, Omega 226 Attachment: Flat & Angle Frame Architect: Talleres Valeriano Monton Application: Solar Control Location: Barcelona, Spain Market Segment: Multifamily