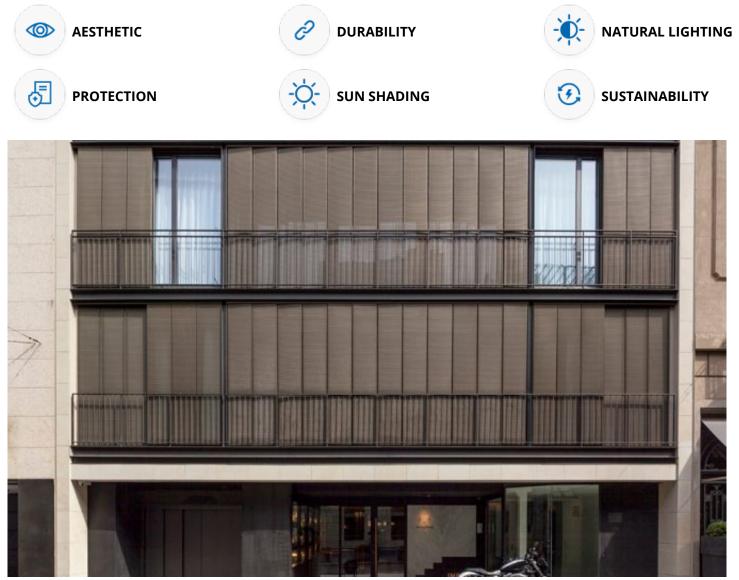

## DESCRIPTION

Sliding shutters composed of Omega 226 mesh stretch across individual frames, providing the ability for natural light to flow into the structure by shifting the shutters open. During the hottest part of the day, the building enjoys solar protection by simply closing them again. Weaves: Omega Divergence PC, Omega 226 Attachment: Flat & Angle Frame Architect: Talleres Valeriano Monton Application: Solar Control Location: Barcelona, Spain Market Segment: Multifamily