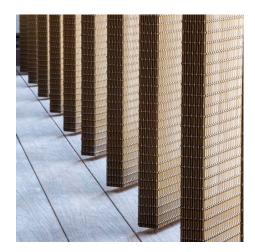

## DESCRIPTION

Sliding shutters composed of Omega 226 mesh stretch across individual frames, providing the ability for natural light to flow into the structure by shifting the shutters open. During the hottest part of the day, the building enjoys solar protection by simply closing them again. Weaves: Omega Divergence PC, Omega 226 Attachment: Flat & Angle Frame Architect: Talleres Valeriano Monton Application: Solar Control Location: Barcelona, Spain Market Segment: Multifamily