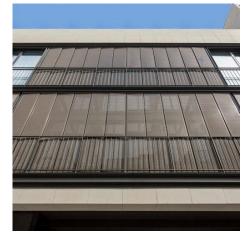

## DESCRIPTION

Sliding shutters composed of Omega 226 mesh stretch across individual frames, providing the ability for natural light to flow into the structure by shifting the shutters open. During the hottest part of the day, the building enjoys solar protection by simply closing them again. Weaves: Omega Divergence PC, Omega 226 Attachment: Flat & Angle Frame Architect: Talleres Valeriano Monton Application: Solar Control Location: Barcelona, Spain Market Segment: Multifamily