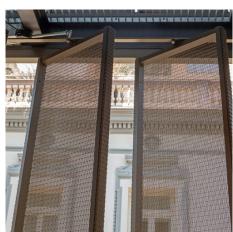

## DESCRIPTION

Sliding shutters composed of Omega 226 mesh stretch across individual frames, providing the ability for natural light to flow into the structure by shifting the shutters open. During the hottest part of the day, the building enjoys solar protection by simply closing them again. Weaves: Omega Divergence PC, Omega 226 Attachment: Flat & Angle Frame Architect: Talleres Valeriano Monton Application: Solar Control Location: Barcelona, Spain Market Segment: Multifamily