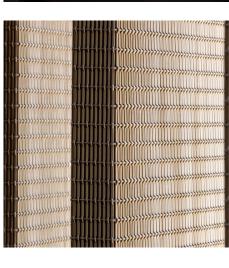

## DESCRIPTION

Sliding shutters composed of Omega 226 mesh stretch across individual frames, providing the ability for natural light to flow into the structure by shifting the shutters open. During the hottest part of the day, the building enjoys solar protection by simply closing them again. Weaves: Omega Divergence PC, Omega 226 Attachment: Flat & Angle Frame Architect: Talleres Valeriano Monton Application: Solar Control Location: Barcelona, Spain Market Segment: Multifamily