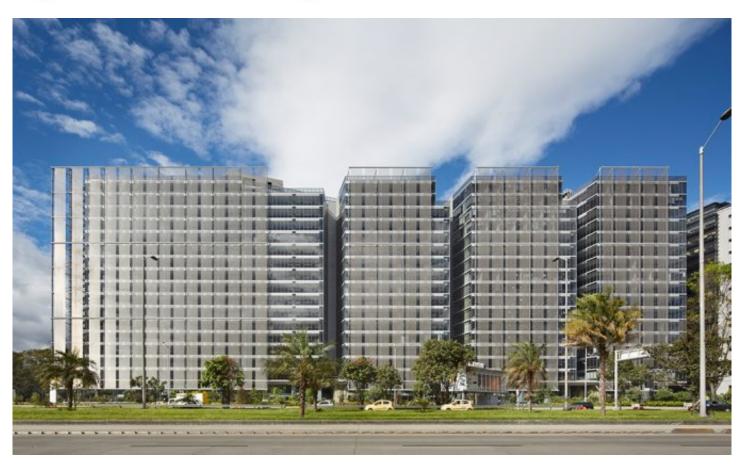

## **DESCRIPTION**

The unique design of this business center in Bogotá unites a series of buildings through a continuous facade of GKD metal mesh. Wrapped around a frame, the metal mesh provides a connected design flow and necessary sun shading from Columbia's intense solar rays.

Weaves: Tigris

Attachment: Woven-In-Bar with Eyebolts Top &

Bottom

**Architect:** Bernal Arquitectos

**Application:** Facades, Solar Control

**Location:** Bogota, Colombia **Market Segment:** Corporate

**AESTHETIC** 