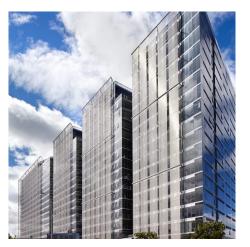

## **DESCRIPTION**

The unique design of this business center in Bogotá unites a series of buildings through a continuous facade of GKD metal mesh. Wrapped around a frame, the metal mesh provides a connected design flow and necessary sun shading from Columbia's intense solar rays.

Weaves: Tigris

Attachment: Woven-In-Bar with Eyebolts Top &

Bottom

**Architect:** Bernal Arquitectos

**Application:** Facades, Solar Control

**Location:** Bogota, Colombia **Market Segment:** Corporate

**AESTHETIC** 