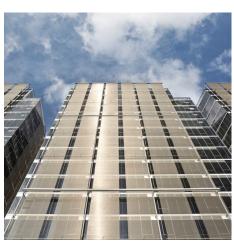

## **DESCRIPTION**

The unique design of this business center in Bogotá unites a series of buildings through a continuous facade of GKD metal mesh. Wrapped around a frame, the metal mesh provides a connected design flow and necessary sun shading from Columbia's intense solar rays.

Weaves: Tigris

Attachment: Woven-In-Bar with Eyebolts Top &

Bottom

**Architect:** Bernal Arquitectos

**Application:** Facades, Solar Control

**Location:** Bogota, Colombia **Market Segment:** Corporate

**AESTHETIC** 