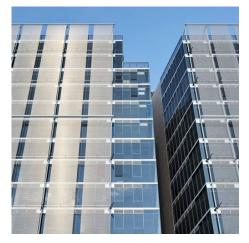

## **DESCRIPTION**

The unique design of this business center in Bogotá unites a series of buildings through a continuous facade of GKD metal mesh. Wrapped around a frame, the metal mesh provides a connected design flow and necessary sun shading from Columbia's intense solar rays.

Weaves: Tigris

Attachment: Woven-In-Bar with Eyebolts Top &

Bottom

**Architect:** Bernal Arquitectos

**Application:** Facades, Solar Control

**Location:** Bogota, Colombia **Market Segment:** Corporate

**AESTHETIC** 