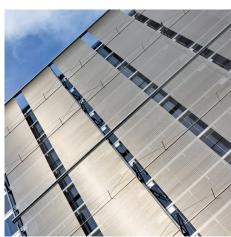

## **DESCRIPTION**

The unique design of this business center in Bogotá unites a series of buildings through a continuous facade of GKD metal mesh. Wrapped around a frame, the metal mesh provides a connected design flow and necessary sun shading from Columbia's intense solar rays.

Weaves: Tigris

Attachment: Woven-In-Bar with Eyebolts Top &

Bottom

**Architect:** Bernal Arquitectos

**Application:** Facades, Solar Control

**Location:** Bogota, Colombia **Market Segment:** Corporate

**AESTHETIC** 