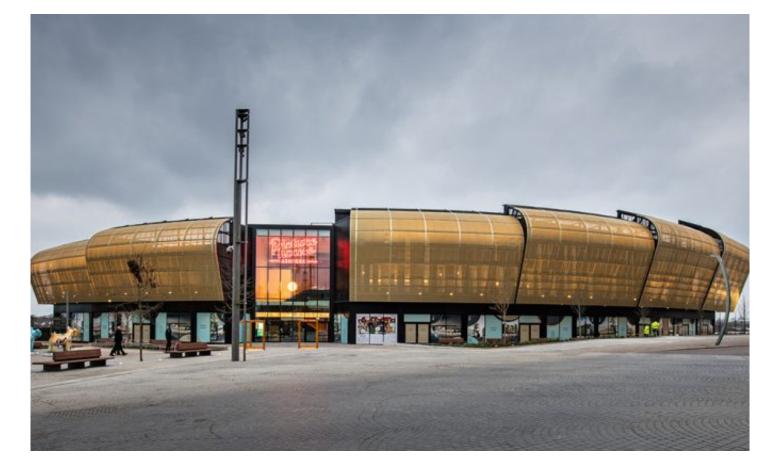

## DESCRIPTION

Designed to attract shoppers and designers, the façade of this massive leisure and restaurant development had to do double-duty in appearance and as sun protection. An anodized metal mesh wraps the top of the building accomplishing both – an eye-catching beacon and protective solar barrier. Weaves: Omega Divergence PC, Omega 226 Attachment: Flat & Angle Frame Architect: Guy Hollaway Architects Application: Facades, Solar Control Location: Ashford, UK Market Segment: Hospitality