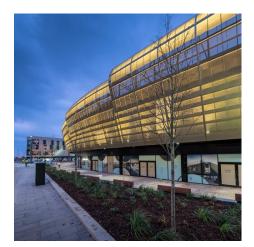

## DESCRIPTION

Designed to attract shoppers and designers, the façade of this massive leisure and restaurant development had to do double-duty in appearance and as sun protection. An anodized metal mesh wraps the top of the building accomplishing both – an eye-catching beacon and protective solar barrier. Weaves: Omega Divergence PC, Omega 226 Attachment: Flat & Angle Frame Architect: Guy Hollaway Architects Application: Facades, Solar Control Location: Ashford, UK Market Segment: Hospitality