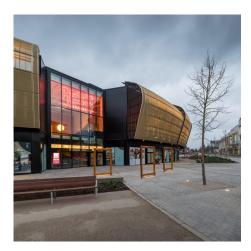

## DESCRIPTION

Designed to attract shoppers and designers, the façade of this massive leisure and restaurant development had to do double-duty in appearance and as sun protection. An anodized metal mesh wraps the top of the building accomplishing both – an eye-catching beacon and protective solar barrier. Weaves: Omega Divergence PC, Omega 226 Attachment: Flat & Angle Frame Architect: Guy Hollaway Architects Application: Facades, Solar Control Location: Ashford, UK Market Segment: Hospitality