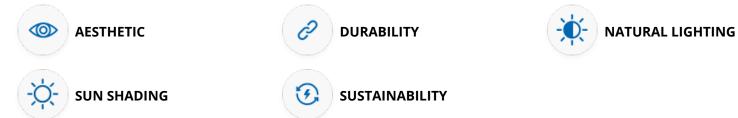

## DESCRIPTION

Designed to attract shoppers and designers, the façade of this massive leisure and restaurant development had to do double-duty in appearance and as sun protection. An anodized metal mesh wraps the top of the building accomplishing both – an eye-catching beacon and protective solar barrier. Weaves: Omega Divergence PC, Omega 226 Attachment: Flat & Angle Frame Architect: Guy Hollaway Architects Application: Facades, Solar Control Location: Ashford, UK Market Segment: Hospitality