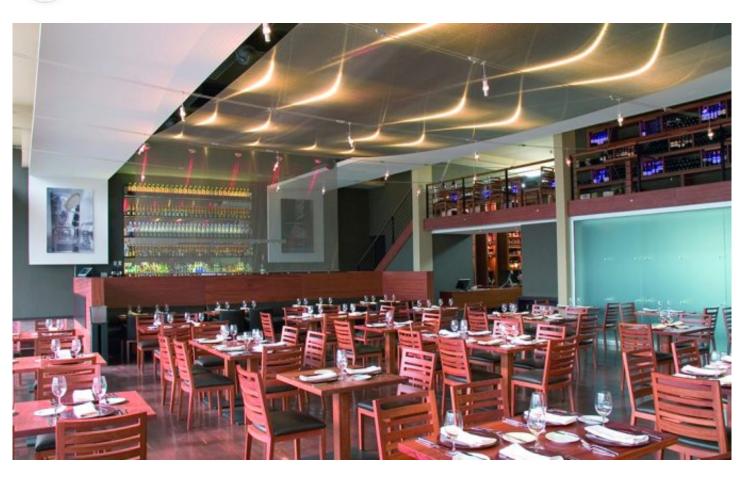

## **DESCRIPTION**

A curved ceiling made of Lamelle metal mesh adorns the Emilio Balthus restaurant in Santiago de Chile. Rodríguez & Drin Rodríguez & Rodríg

Weaves: Lamelle

Attachment: Woven-In-Bar with Eyebolts Top &

Bottom

**Architect:** RodrÃ-guez & amp; Rufin Arquitectos

**Application:** Interior **Subsection:** Ceilings

**Location:** Santiago, Chile **Market Segment:** Hospitality

**AESTHETIC** 

DURABILITY

**PROTECTION** 