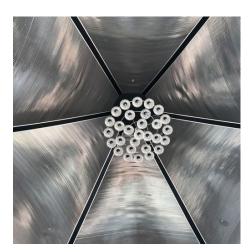

## **DESCRIPTION**

When you walk into the ballroom of the Emirates Golf Club Dubai, you immediately notice the suspended ceiling. Constructed of sustainable Escale 2,8x1 and fastened with flats and clevis fittings, the ceiling gently curves above as if looking up inside a circus tent.

**Attachment:** Flats with Clevis

Architect: BSBG

**Application:** Interior **Subsection:** Ceilings

Location: Dubai, United Arab Emirates

Market Segment: Stadium

**AESTHETIC** 

DURABILITY

**SUSTAINABILITY** 