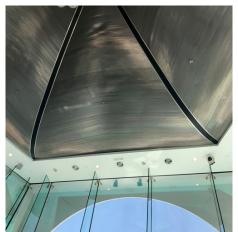

## **DESCRIPTION**

When you walk into the ballroom of the Emirates Golf Club Dubai, you immediately notice the suspended ceiling. Constructed of sustainable Escale 2,8x1 and fastened with flats and clevis fittings, the ceiling gently curves above as if looking up inside a circus tent.

**Attachment:** Flats with Clevis

Architect: BSBG

**Application:** Interior **Subsection:** Ceilings

Location: Dubai, United Arab Emirates

Market Segment: Stadium

**AESTHETIC** 

DURABILITY

**SUSTAINABILITY** 