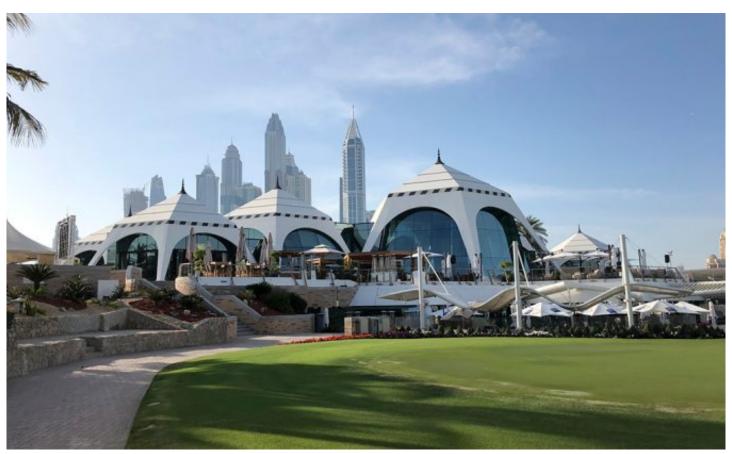

## **EMIRATES GOLF CLUB DUBAI**

North American Headquarters GKD Metal Fabrics 825 Chesapeake Drive Cambridge, MD 21613 Direct: 410.901.8428 or 410.901.8429 metalfabrics@gkd-group.com

## **DESCRIPTION**

When you walk into the ballroom of the Emirates Golf Club Dubai, you immediately notice the suspended ceiling. Constructed of sustainable Escale 2,8x1 and fastened with flats and clevis fittings, the ceiling gently curves above as if looking up inside a circus tent.

**Attachment:** Flats with Clevis

Architect: BSBG

**Application:** Interior **Subsection:** Ceilings

Location: Dubai, United Arab Emirates

Market Segment: Stadium

**AESTHETIC** 

DURABILITY

**SUSTAINABILITY** 