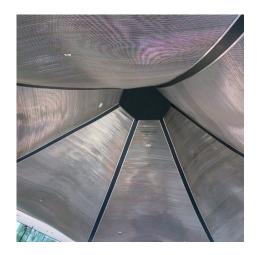

## **DESCRIPTION**

When you walk into the ballroom of the Emirates Golf Club Dubai, you immediately notice the suspended ceiling. Constructed of sustainable Escale 2,8x1 and fastened with flats and clevis fittings, the ceiling gently curves above as if looking up inside a circus tent.

**Attachment:** Flats with Clevis

Architect: BSBG

**Application:** Interior **Subsection:** Ceilings

Location: Dubai, United Arab Emirates

Market Segment: Stadium

**AESTHETIC** 

DURABILITY

**SUSTAINABILITY** 