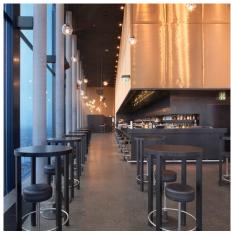

## **DESCRIPTION**

This acoustically effective wall cladding made of bronze metal fabric creates a soft glow in the bar of the Empire Riverside Hotel. The large web dimensions allow the installation of particularly long and high wall panels, which positively influences the room acoustics.

Weaves: Mandarin

**Attachment:** Flat & Angle Frame **Architect:** David Chipperfield Architects

**Application:** Interior **Subsection:** Covering

**Location:** Hamburg, Germany **Market Segment:** Hospitality