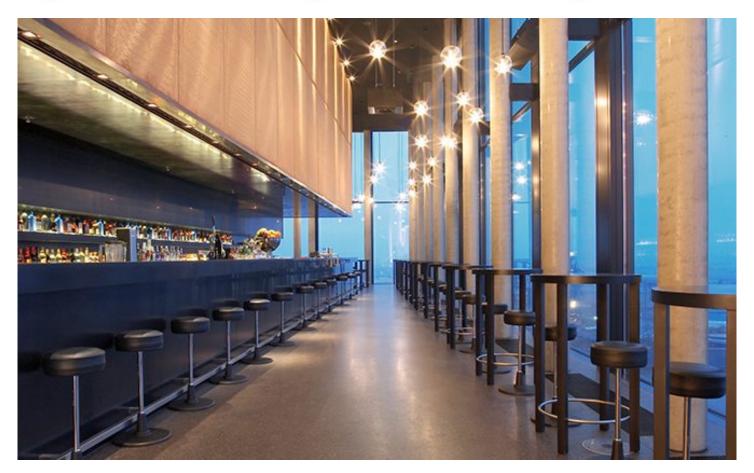

## **DESCRIPTION**

This acoustically effective wall cladding made of bronze metal fabric creates a soft glow in the bar of the Empire Riverside Hotel. The large web dimensions allow the installation of particularly long and high wall panels, which positively influences the room acoustics.

Weaves: Mandarin

**Attachment:** Flat & Angle Frame **Architect:** David Chipperfield Architects

**Application:** Interior **Subsection:** Covering

**Location:** Hamburg, Germany **Market Segment:** Hospitality