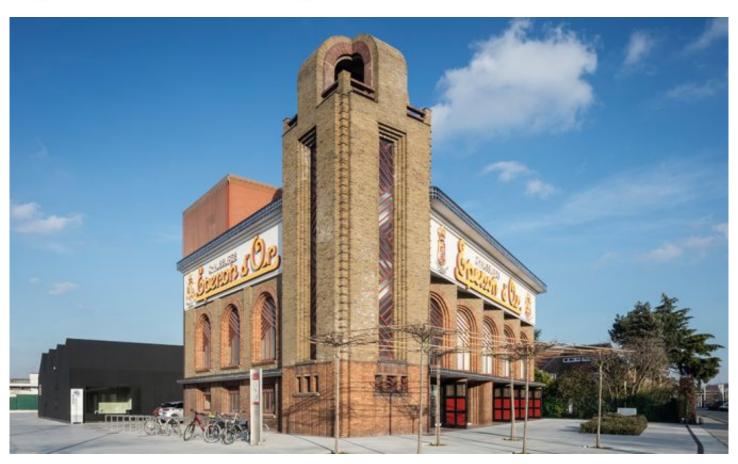

## **DESCRIPTION**

Compagnie-O Architects was tasked with renovating this museum, once home to a historic shoe and brush factory. Covering the original brick facade and protecting visitors inside from the sun, a curtain of Omega 1520 adds a modern touch bringing the building into the 21st century.

Weaves: Omega 1520

Attachment: Woven-In-Bar with Eyebolts Top &

Bottom

**Architect:** Compagnie-OÂ Architects

**Application:** Facades

**Location:** Izegem, Belgium **Market Segment:** Municipal

AESTHETIC

**DURABILITY** 