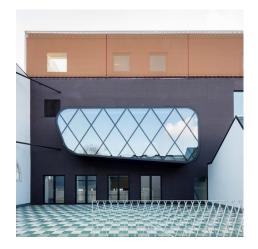

## **DESCRIPTION**

Compagnie-O Architects was tasked with renovating this museum, once home to a historic shoe and brush factory. Covering the original brick facade and protecting visitors inside from the sun, a curtain of Omega 1520 adds a modern touch bringing the building into the 21st century.

Weaves: Omega 1520

Attachment: Woven-In-Bar with Eyebolts Top &

Bottom

**Architect:** Compagnie-OÂ Architects

**Application:** Facades

**Location:** Izegem, Belgium **Market Segment:** Municipal

AESTHETIC

**DURABILITY** 