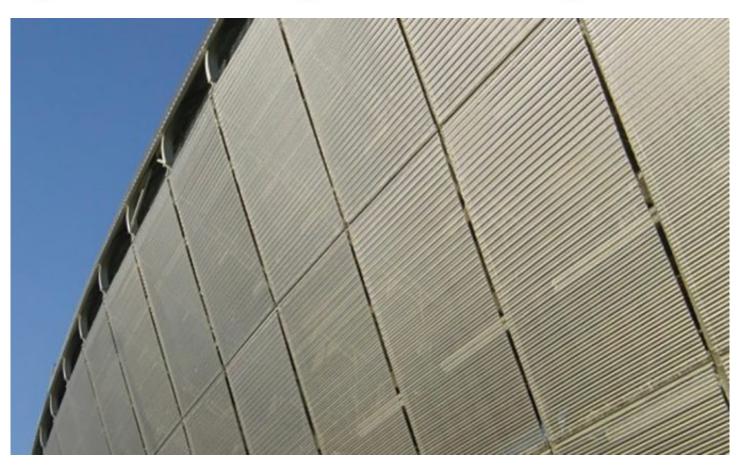

North American Headquarters GKD Metal Fabrics 825 Chesapeake Drive Cambridge, MD 21613 Direct: 410.901.8428 or 410.901.8429 metalfabrics@gkd-group.com

**DESCRIPTION** 

The shimmering mesh facade of this historic soccer stadium reflects its surroundings while conveying a sense of openness and granting a view of the stadium interior. The architects opted for Escale 7 x 1 stainless steel spiral mesh for its durability, flexibility and easy maintenance.

Weaves: Escale 7×1
Attachment: Flats with Clevis
Architect: Estudio Lamela
Application: Facades
Location: Madrid, Spain
Market Segment: Stadium

AESTHETIC

**DURABILITY** 

**NATURAL LIGHTING** 

**PROTECTION** 