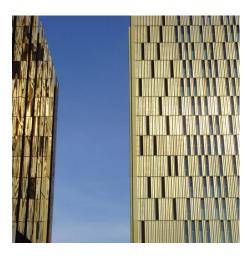

## **DESCRIPTION**

Gold-anodized GKD aluminum fabric transforms these twin office towers. The architect required a lightweight material that could also be bent into a zigzag shape to offer maximum opaqueness from the outside. The 7,724 panels also reflect interesting light effects on the building's surroundings.

**Weaves:** Omega Divergence PC, Omega 226 **Attachment:** Flat & Angle Frame **Architect:** Dominique Perrault Architecture

**Application:** Facades

Location: Luxembourg City, Luxembourg

Market Segment: Municipal