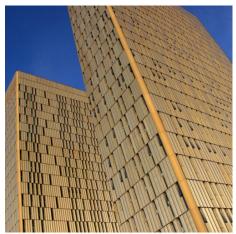

## **DESCRIPTION**

Gold-anodized GKD aluminum fabric transforms these twin office towers. The architect required a lightweight material that could also be bent into a zigzag shape to offer maximum opaqueness from the outside. The 7,724 panels also reflect interesting light effects on the building's surroundings.

**Weaves:** Omega Divergence PC, Omega 226 **Attachment:** Flat & Angle Frame **Architect:** Dominique Perrault Architecture

**Application:** Facades

Location: Luxembourg City, Luxembourg

Market Segment: Municipal