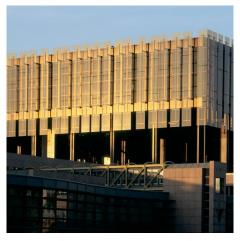

## **DESCRIPTION**

Gold-anodized GKD aluminum fabric transforms these twin office towers. The architect required a lightweight material that could also be bent into a zigzag shape to offer maximum opaqueness from the outside. The 7,724 panels also reflect interesting light effects on the building's surroundings.

**Weaves:** Omega Divergence PC, Omega 226 **Attachment:** Flat & Angle Frame **Architect:** Dominique Perrault Architecture

**Application:** Facades

Location: Luxembourg City, Luxembourg

Market Segment: Municipal