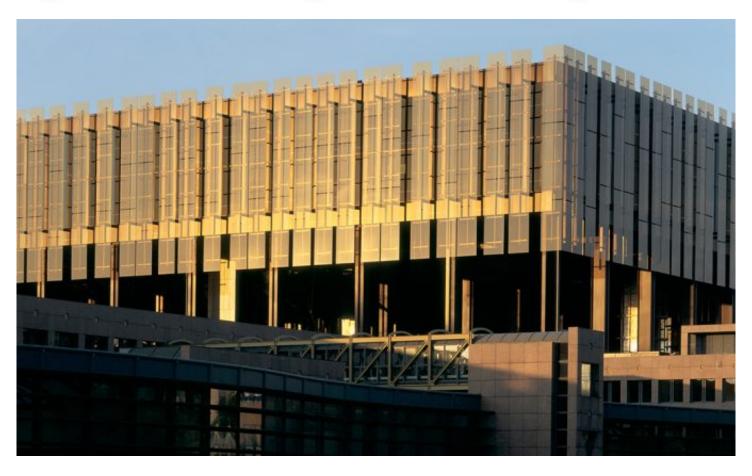

## **DESCRIPTION**

Gold-anodized GKD aluminum fabric transforms these twin office towers. The architect required a lightweight material that could also be bent into a zigzag shape to offer maximum opaqueness from the outside. The 7,724 panels also reflect interesting light effects on the building's surroundings.

**Weaves:** Omega Divergence PC, Omega 226 **Attachment:** Flat & Angle Frame **Architect:** Dominique Perrault Architecture

**Application:** Facades

Location: Luxembourg City, Luxembourg

Market Segment: Municipal