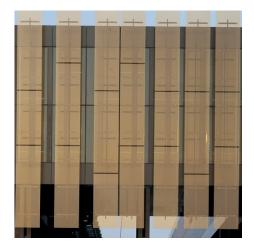

## **DESCRIPTION**

Gold-anodized GKD aluminum fabric transforms these twin office towers. The architect required a lightweight material that could also be bent into a zigzag shape to offer maximum opaqueness from the outside. The 7,724 panels also reflect interesting light effects on the building's surroundings.

**Weaves:** Omega Divergence PC, Omega 226 **Attachment:** Flat & Angle Frame **Architect:** Dominique Perrault Architecture

**Application:** Facades

Location: Luxembourg City, Luxembourg

Market Segment: Municipal