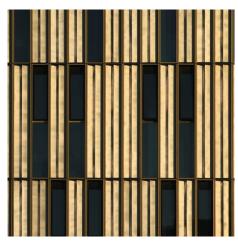

## **DESCRIPTION**

Gold-anodized GKD aluminum fabric transforms these twin office towers. The architect required a lightweight material that could also be bent into a zigzag shape to offer maximum opaqueness from the outside. The 7,724 panels also reflect interesting light effects on the building's surroundings.

**Weaves:** Omega Divergence PC, Omega 226 **Attachment:** Flat & Angle Frame **Architect:** Dominique Perrault Architecture

**Application:** Facades

Location: Luxembourg City, Luxembourg

Market Segment: Municipal