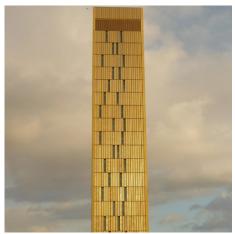

## **DESCRIPTION**

Gold-anodized GKD aluminum fabric transforms these twin office towers. The architect required a lightweight material that could also be bent into a zigzag shape to offer maximum opaqueness from the outside. The 7,724 panels also reflect interesting light effects on the building's surroundings.

**Weaves:** Omega Divergence PC, Omega 226 **Attachment:** Flat & Angle Frame **Architect:** Dominique Perrault Architecture

**Application:** Facades

Location: Luxembourg City, Luxembourg

Market Segment: Municipal