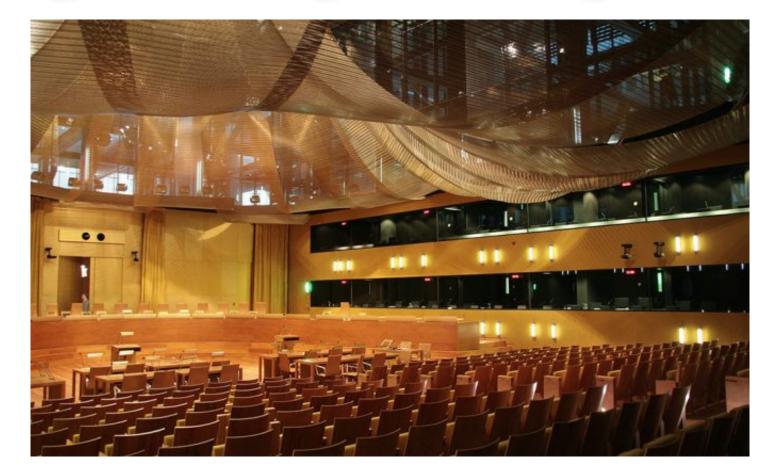

## DESCRIPTION

The golden veil inside the European Court of Justice is the structural highlight of this grand courtroom. A shimmering, translucent suspended ceiling is formed from 40 trapezoidal, bronze anodized Escale fabric panels – a contemporary interpretation of the classic dome. Weaves: Escale 5×1 Attachment: Eyebolts Architect: Dominique Perrault Architecture Application: Interior Subsection: Ceilings, Covering, Partitions Location: Luxembourg City, Luxembourg