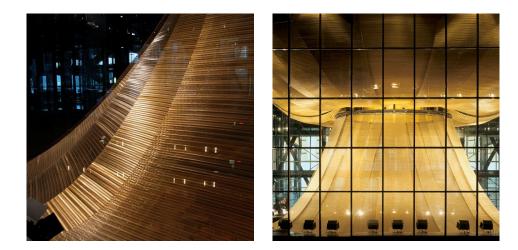

## DESCRIPTION

The golden veil inside the European Court of Justice is the structural highlight of this grand courtroom. A shimmering, translucent suspended ceiling is formed from 40 trapezoidal, bronze anodized Escale fabric panels – a contemporary interpretation of the classic dome. Weaves: Escale 5×1 Attachment: Eyebolts Architect: Dominique Perrault Architecture Application: Interior Subsection: Ceilings, Covering, Partitions Location: Luxembourg City, Luxembourg