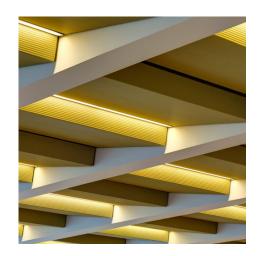

## **DESCRIPTION**

The office building cafeteria features a suspended ceiling made of gold-colored GKD aluminum mesh. The 120 ceiling elements create the impression of sun beams through their shimmer and integrated LED lighting. Different wire diameters give the mesh an open structure and allow for ventilation.

**Weaves:** Omega Divergence PC, Omega 226, Acoustic Mesh

**Panels** 

Attachment: Flat & Angle Frame

**Architect:** Pielok Marquardt

**Application:** Interior **Subsection:** Ceilings

Location: Darmstadt, Germany