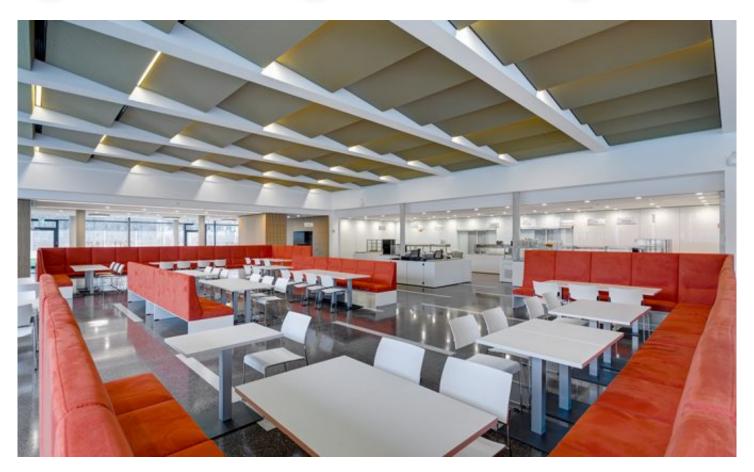

## **DESCRIPTION**

The office building cafeteria features a suspended ceiling made of gold-colored GKD aluminum mesh. The 120 ceiling elements create the impression of sun beams through their shimmer and integrated LED lighting. Different wire diameters give the mesh an open structure and allow for ventilation.

**Weaves:** Omega Divergence PC, Omega 226, Acoustic Mesh

**Panels** 

Attachment: Flat & Angle Frame

**Architect:** Pielok Marquardt

**Application:** Interior **Subsection:** Ceilings

Location: Darmstadt, Germany