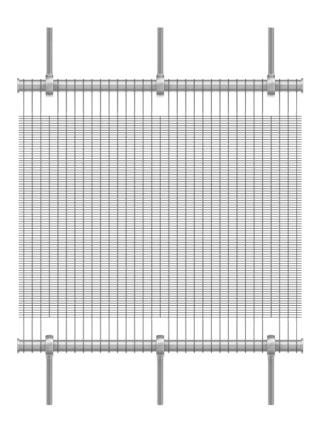

## **DESCRIPTION**

Loops are formed from cables that extend beyond the metal fabric weave and are secured by loop clamps. A round tensioning bar is fitted through the loops and through eyebolts at the top and bottom. It is then secured to a bracket or fixture. This attachment method is used solely for our Omega metal fabric design.