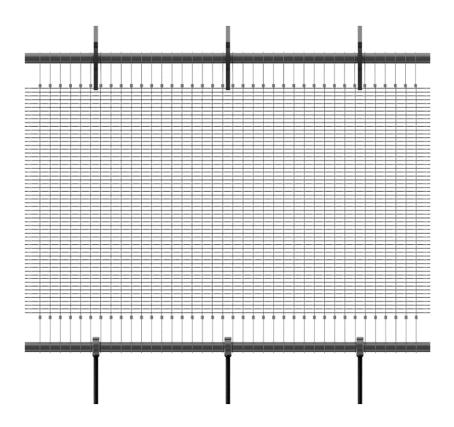

## **DESCRIPTION**

Loops are formed from cables that extend beyond the metal fabric and are secured by grommets. A round tensioning bar is fitted through the loops and is hung from hooks at the top of the panel. At the bottom, the bar is placed through eyebolts which are secured to a bracket or fixture. This attachment method is used solely for our Omega metal fabric design.