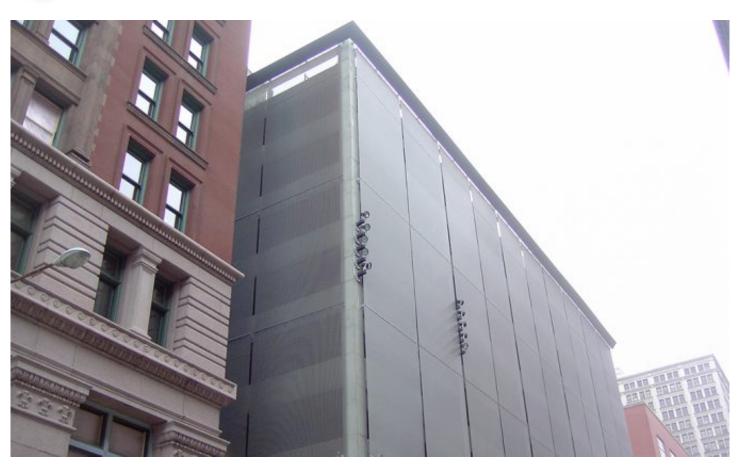

## **DESCRIPTION**

The Lawrence Group wanted the new St. Louis Federal Reserve building to make its mark in the Gateway City to the West but needed practical benefits like natural lighting and sunshading. They chose GKD Sambesi mesh to envelope the building giving it a modern look and unobstructed views to the outside.

Weaves: Sambesi

**Attachment:** Woven-In-Bar with Hook Brackets

**%**#038; Springs

**Architect:** The Lawrence Group

**Application:** Facades, Solar Control

**Location:** St. Louis, Missouri **Market Segment:** Municipal