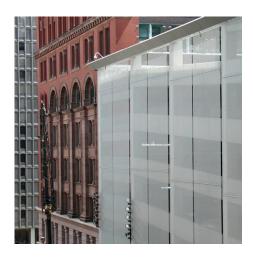

## **DESCRIPTION**

The Lawrence Group wanted the new St. Louis Federal Reserve building to make its mark in the Gateway City to the West but needed practical benefits like natural lighting and sunshading. They chose GKD Sambesi mesh to envelope the building giving it a modern look and unobstructed views to the outside.

Weaves: Sambesi

**Attachment:** Woven-In-Bar with Hook Brackets

**%**#038; Springs

**Architect:** The Lawrence Group

**Application:** Facades, Solar Control

**Location:** St. Louis, Missouri **Market Segment:** Municipal