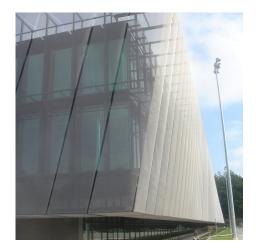

## **DESCRIPTION**

A custom GKD Omega metal fabric encircles the FIFA World Headquarters with elegance and precision. Designed by architect Tilla Theus, woven stainless steel with anodized aluminum rods creates 312 panels installed with 90-degree changes of direction allowing for a complete sustainable solar shading solution.

Weaves: Omega 1520

**Attachment:** Extended Loops with Eyebolts

**Architect:** Tilla Theus

**Application:** Facades, Solar Control

**Location:** Zurich, Switzerland **Market Segment:** Corporate

**AESTHETIC** 