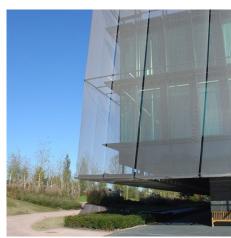

## **DESCRIPTION**

A custom GKD Omega metal fabric encircles the FIFA World Headquarters with elegance and precision. Designed by architect Tilla Theus, woven stainless steel with anodized aluminum rods creates 312 panels installed with 90-degree changes of direction allowing for a complete sustainable solar shading solution.

Weaves: Omega 1520

**Attachment:** Extended Loops with Eyebolts

**Architect:** Tilla Theus

**Application:** Facades, Solar Control

**Location:** Zurich, Switzerland **Market Segment:** Corporate

**AESTHETIC** 