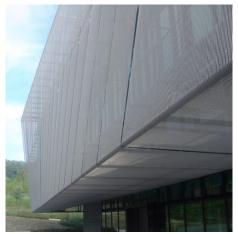

## **DESCRIPTION**

A custom GKD Omega metal fabric encircles the FIFA World Headquarters with elegance and precision. Designed by architect Tilla Theus, woven stainless steel with anodized aluminum rods creates 312 panels installed with 90-degree changes of direction allowing for a complete sustainable solar shading solution.

Weaves: Omega 1520

**Attachment:** Extended Loops with Eyebolts

**Architect:** Tilla Theus

**Application:** Facades, Solar Control

**Location:** Zurich, Switzerland **Market Segment:** Corporate

**AESTHETIC** 