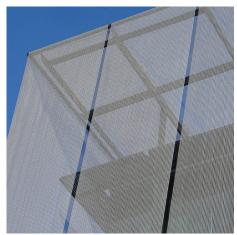

## **DESCRIPTION**

A custom GKD Omega metal fabric encircles the FIFA World Headquarters with elegance and precision. Designed by architect Tilla Theus, woven stainless steel with anodized aluminum rods creates 312 panels installed with 90-degree changes of direction allowing for a complete sustainable solar shading solution.

Weaves: Omega 1520

**Attachment:** Extended Loops with Eyebolts

**Architect:** Tilla Theus

**Application:** Facades, Solar Control

**Location:** Zurich, Switzerland **Market Segment:** Corporate

**AESTHETIC** 