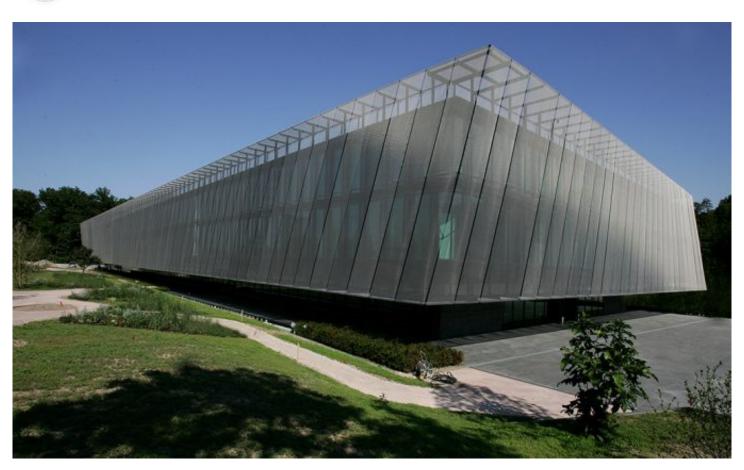

## **DESCRIPTION**

A custom GKD Omega metal fabric encircles the FIFA World Headquarters with elegance and precision. Designed by architect Tilla Theus, woven stainless steel with anodized aluminum rods creates 312 panels installed with 90-degree changes of direction allowing for a complete sustainable solar shading solution.

Weaves: Omega 1520

**Attachment:** Extended Loops with Eyebolts

**Architect:** Tilla Theus

**Application:** Facades, Solar Control

**Location:** Zurich, Switzerland **Market Segment:** Corporate

**AESTHETIC** 