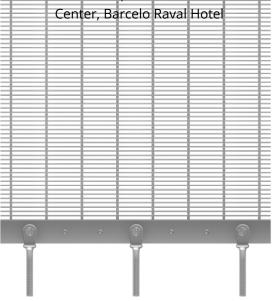

## **DESCRIPTION**

Both ends of the fabric are clamped by flat bars. Clevises with threaded rods are added for tensioning by turnbuckles or nuts. With its clean, finished appearance, this system works well for both rigid and flexible metal fabrics.