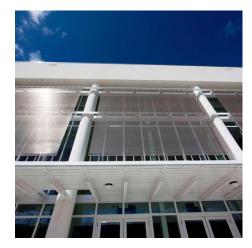

## DESCRIPTION

For the Century Bank Arena at FIU, the architects shielded the interior from the hot Florida sun with more than 3,000 square feet of stainless-steel metal fabric. Large-scale, stainless steel school letters were fabricated and attached so that the sunshade also serves as a boost to school pride.

AESTHETIC

Weaves: Omega 1520 Attachment: Extended Loops with Eyebolts Architect: Gould Evans Architects Application: Communication, Solar Control Subsection: Etched Graphics Location: Miami, Florida Market Segment: Stadium