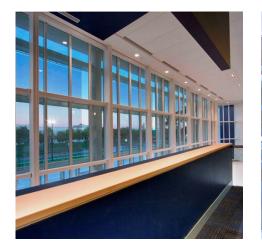

## DESCRIPTION

For the Century Bank Arena at FIU, the architects shielded the interior from the hot Florida sun with more than 3,000 square feet of stainless-steel metal fabric. Large-scale, stainless steel school letters were fabricated and attached so that the sunshade also serves as a boost to school pride.

NATURAL LIGHTING

∞

SUSTAINABILITY