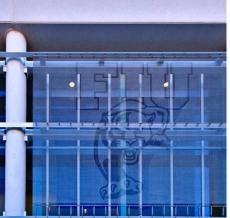

## DESCRIPTION

For the Century Bank Arena at FIU, the architects shielded the interior from the hot Florida sun with more than 3,000 square feet of stainless-steel metal fabric. Large-scale, stainless steel school letters were fabricated and attached so that the sunshade also serves as a boost to school pride.

AESTHETIC

Weaves: Omega 1520 Attachment: Extended Loops with Eyebolts Architect: Gould Evans Architects Application: Communication, Solar Control Subsection: Etched Graphics Location: Miami, Florida Market Segment: Stadium