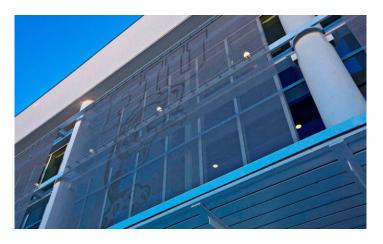

## DESCRIPTION

For the Century Bank Arena at FIU, the architects shielded the interior from the hot Florida sun with more than 3,000 square feet of stainless-steel metal fabric. Large-scale, stainless steel school letters were fabricated and attached so that the sunshade also serves as a boost to school pride.

AESTHETIC

Weaves: Omega 1520 Attachment: Extended Loops with Eyebolts Architect: Gould Evans Architects Application: Communication, Solar Control Subsection: Etched Graphics Location: Miami, Florida Market Segment: Stadium