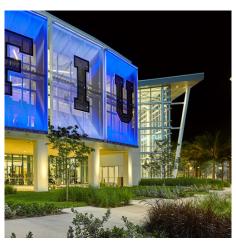

## **DESCRIPTION**

For the Wellness Center at Florida International University, HKS Architects shielded the interior from the hot Florida sun with more than 3,000 square feet of stainless steel metal fabric.