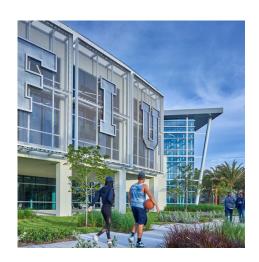

## **DESCRIPTION**

For the Wellness Center at Florida International University, HKS Architects shielded the interior from the hot Florida sun with more than 3,000 square feet of stainless steel metal fabric.