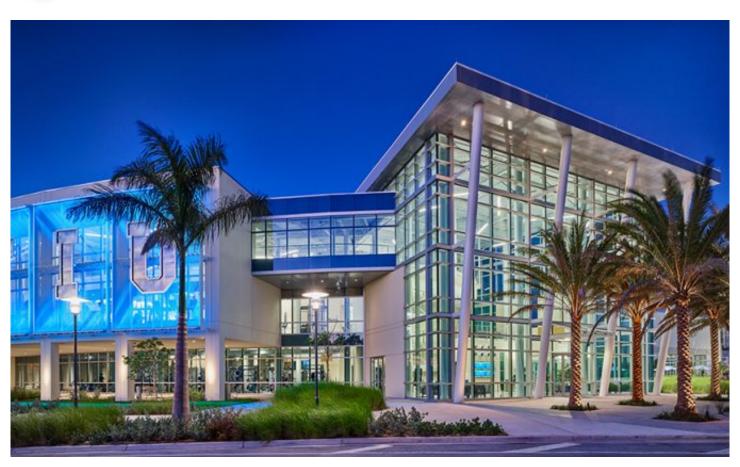

## FLORIDA INTERNATIONAL UNIVERSITY - WELLNESS CENTER

North American Headquarters GKD Metal Fabrics 825 Chesapeake Drive Cambridge, MD 21613 Direct: 410.901.8428 or 410.901.8429 metalfabrics@gkd-group.com Weaves: Omega 1530

## **DESCRIPTION**

For the Wellness Center at Florida International University, HKS Architects shielded the interior from the hot Florida sun with more than 3,000 square feet of stainless steel metal fabric.