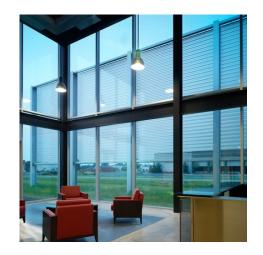

## **DESCRIPTION**

Internationally renowned architect Dominique Perrault concepted our North American headquarters to create a space that would foster a sense of community among the workforce. The simplicity of design and use of our own product throughout the building resulted in a showcase of woven metal fabrics.

**Architect:** Dominique Perrault Architecture and Ziger/

**Snead Architects** 

**Application:** Facades, Interior, Solar Control

**Subsection:** Ceilings, Specialties **Location:** Cambridge, Maryland **Market Segment:** Corporate