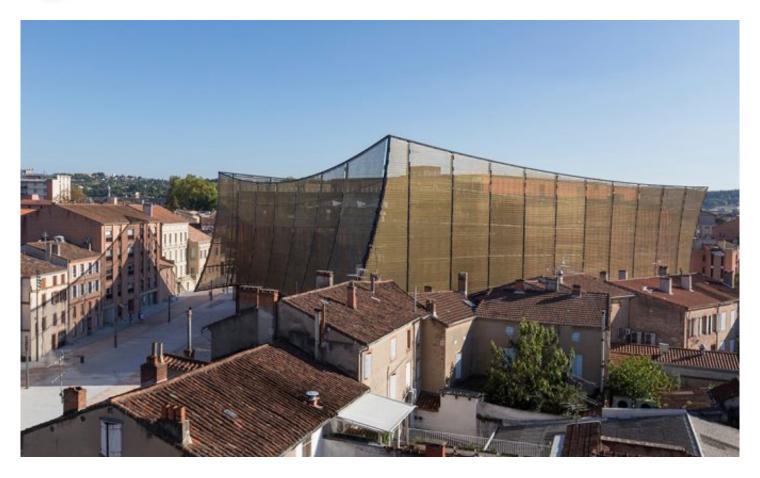

## **DESCRIPTION**

A shell of golden anodized metal mesh envelopes the streamlined geometry of the Grand Theatre Des Cordeliers. A signature design by Dominique Perrault, the Escale spiral mesh is semi-transparent during the day, but grants a view into the theatre when backlit at night.

**Weaves:** Escale 7×1 **Attachment:** Flats with Clevis

**Architect:** Dominique Perrault Architecture

**Application:** Facades, Solar Control

Location: Albi, France

Market Segment: Cultural

**AESTHETIC** 