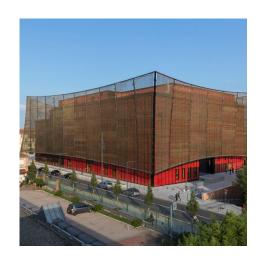

## **DESCRIPTION**

A shell of golden anodized metal mesh envelopes the streamlined geometry of the Grand Theatre Des Cordeliers. A signature design by Dominique Perrault, the Escale spiral mesh is semi-transparent during the day, but grants a view into the theatre when backlit at night.

**Weaves:** Escale 7×1 **Attachment:** Flats with Clevis

**Architect:** Dominique Perrault Architecture

**Application:** Facades, Solar Control

Location: Albi, France

Market Segment: Cultural

**AESTHETIC** 