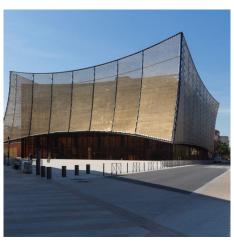

## **DESCRIPTION**

A shell of golden anodized metal mesh envelopes the streamlined geometry of the Grand Theatre Des Cordeliers. A signature design by Dominique Perrault, the Escale spiral mesh is semi-transparent during the day, but grants a view into the theatre when backlit at night.

**Weaves:** Escale 7×1 **Attachment:** Flats with Clevis

**Architect:** Dominique Perrault Architecture

**Application:** Facades, Solar Control

Location: Albi, France

Market Segment: Cultural

**AESTHETIC** 