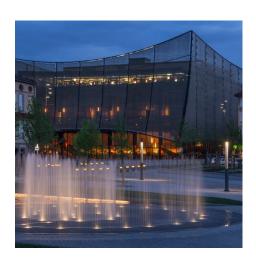

## **DESCRIPTION**

A shell of golden anodized metal mesh envelopes the streamlined geometry of the Grand Theatre Des Cordeliers. A signature design by Dominique Perrault, the Escale spiral mesh is semi-transparent during the day, but grants a view into the theatre when backlit at night.

**Weaves:** Escale 7×1 **Attachment:** Flats with Clevis

**Architect:** Dominique Perrault Architecture

**Application:** Facades, Solar Control

Location: Albi, France

Market Segment: Cultural

**AESTHETIC** 