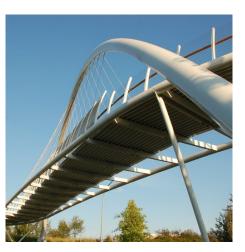

## **DESCRIPTION**

Stainless steel mesh offers safety and protection while ensuring visual transparency. The design includes a single arch that stretches diagonally across the bridge and connects to the supporting structure. Mesh panels curving toward the center provide fall guard protection and shield pedestrians from wind gusts.

Weaves: Tigris, Futura 3110

Attachment: Woven-In-Bar with Eyebolts Top &

Bottom

**Architect:** Perkins and Will

**Application:** Safety and Security **Subsection:** Enclosures, Railing **Location:** Burnaby, Canada