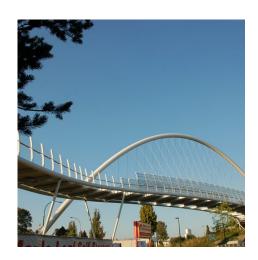

## **DESCRIPTION**

Stainless steel mesh offers safety and protection while ensuring visual transparency. The design includes a single arch that stretches diagonally across the bridge and connects to the supporting structure. Mesh panels curving toward the center provide fall guard protection and shield pedestrians from wind gusts.

Weaves: Tigris, Futura 3110

Attachment: Woven-In-Bar with Eyebolts Top &

Bottom

**Architect:** Perkins and Will

**Application:** Safety and Security **Subsection:** Enclosures, Railing **Location:** Burnaby, Canada