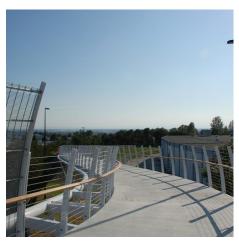

## **DESCRIPTION**

Stainless steel mesh offers safety and protection while ensuring visual transparency. The design includes a single arch that stretches diagonally across the bridge and connects to the supporting structure. Mesh panels curving toward the center provide fall guard protection and shield pedestrians from wind gusts.

Weaves: Tigris, Futura 3110

Attachment: Woven-In-Bar with Eyebolts Top &

Bottom

**Architect:** Perkins and Will

**Application:** Safety and Security **Subsection:** Enclosures, Railing **Location:** Burnaby, Canada