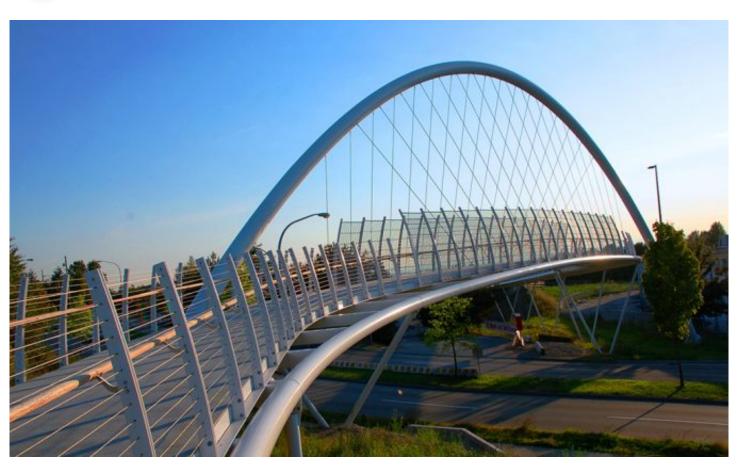

## **DESCRIPTION**

Stainless steel mesh offers safety and protection while ensuring visual transparency. The design includes a single arch that stretches diagonally across the bridge and connects to the supporting structure. Mesh panels curving toward the center provide fall guard protection and shield pedestrians from wind gusts.

Weaves: Tigris, Futura 3110

Attachment: Woven-In-Bar with Eyebolts Top &

Bottom

**Architect:** Perkins and Will

**Application:** Safety and Security **Subsection:** Enclosures, Railing **Location:** Burnaby, Canada