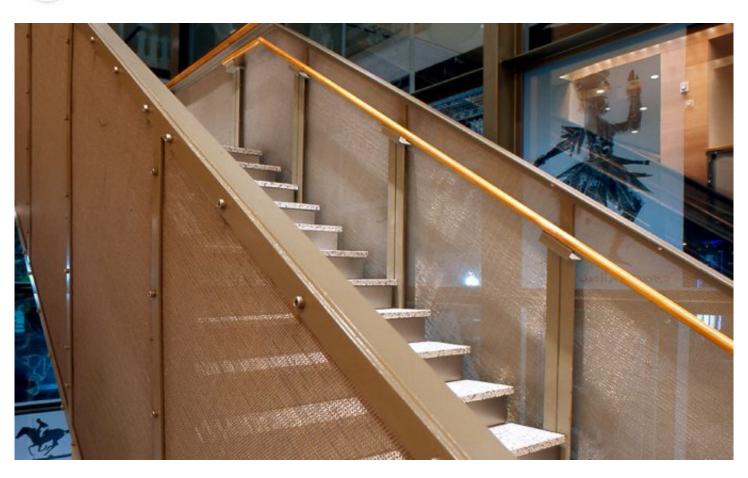

## **DESCRIPTION**

Created by Lake / Flato Architects, the look and feel of the Center is just as important as the safety of its guests. Tasked to create a safe, attractive and low maintenance option, GKD combined its Dolphin and Lamelle weaves to frame the Center's open staircases and railings.

Weaves: Lamelle, Dolphin

Attachment: Flat & Angle Frame

Architect: Lake/ Flato Architects

**Application:** Interior, Safety and Security

**Subsection:** Railing **Location:** Austin, Texas

Market Segment: Education