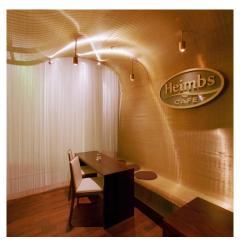

## **DESCRIPTION**

This charming café in Braunschweig, Germany needed a visual focal point. GKD developed a custom ceiling design utilizing a bronze version of Lamelle. The wavy woven metal spans the ceiling and wall via a custom frame support and hanging system before finally terminating in a curved bench for seating.

Weaves: Lamelle

**Architect:** Despang Architects

**Application:** Interior

**Subsection:** Ceilings, Specialties **Location:** Braunschweig, Germany

**Market Segment:** Hospitality

**AESTHETIC** 