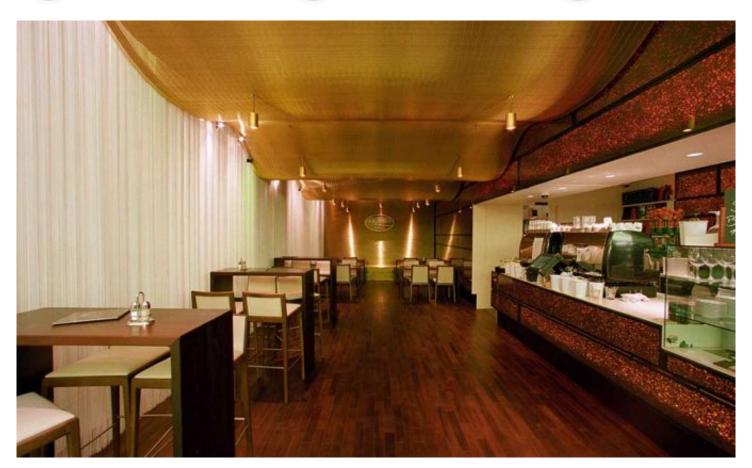

## **DESCRIPTION**

This charming café in Braunschweig, Germany needed a visual focal point. GKD developed a custom ceiling design utilizing a bronze version of Lamelle. The wavy woven metal spans the ceiling and wall via a custom frame support and hanging system before finally terminating in a curved bench for seating.

Weaves: Lamelle

**Architect:** Despang Architects

**Application:** Interior

**Subsection:** Ceilings, Specialties **Location:** Braunschweig, Germany

**Market Segment:** Hospitality

**AESTHETIC** 