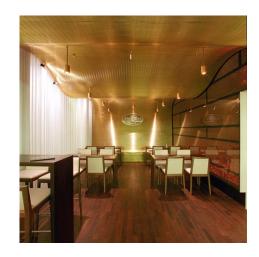

## **DESCRIPTION**

This charming café in Braunschweig, Germany needed a visual focal point. GKD developed a custom ceiling design utilizing a bronze version of Lamelle. The wavy woven metal spans the ceiling and wall via a custom frame support and hanging system before finally terminating in a curved bench for seating.

Weaves: Lamelle

**Architect:** Despang Architects

**Application:** Interior

**Subsection:** Ceilings, Specialties **Location:** Braunschweig, Germany

**Market Segment:** Hospitality

**AESTHETIC** 