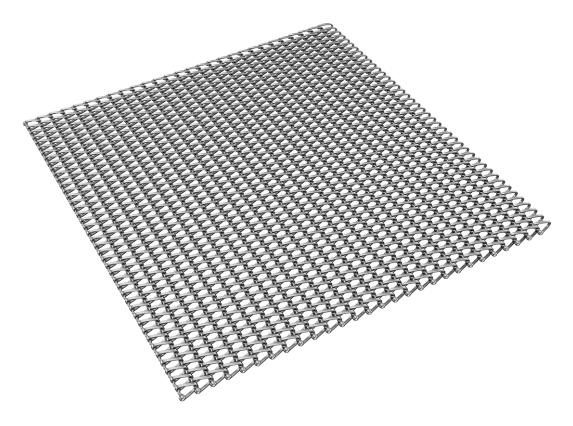

## **DESCRIPTION**

Helix features a spiraling flat wire hinged around a crimped connector wire allowing for flexibility in the length direction. The Helix series varies in wire diameter and mesh opening.

## **PRODUCT SPECIFICATIONS**

Material: Bronze, Stainless Steel

Type: Flexible
Weight: 1.75 psf
Max Width: 20'
Open Area: 25%