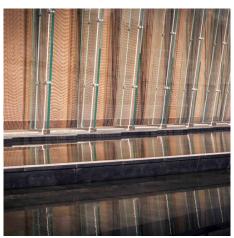

## **DESCRIPTION**

For Hermes Bangkok, the all-glass facade is veiled in Sambesi metal fabric. The custom mesh includes gold-coated rods that cast a warm glow, whether it's catching the sun during the day or illuminated from within at night.

Weaves: Sambesi

**Attachment:** Flats with Clevis

**Architect:** RDAI Paris

**Application:** Facades, Solar Control

**Location:** Bangkok, Thailand

Market Segment: Retail

**AESTHETIC** 

**DURABILITY** 