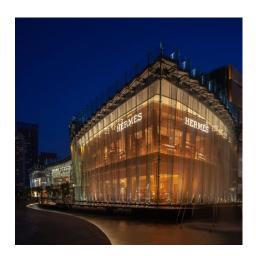

## **DESCRIPTION**

For Hermes Bangkok, the all-glass facade is veiled in Sambesi metal fabric. The custom mesh includes gold-coated rods that cast a warm glow, whether it's catching the sun during the day or illuminated from within at night.

Weaves: Sambesi

**Attachment:** Flats with Clevis

**Architect:** RDAI Paris

**Application:** Facades, Solar Control

**Location:** Bangkok, Thailand

Market Segment: Retail

**AESTHETIC** 

**DURABILITY** 