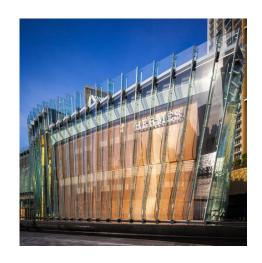

## **DESCRIPTION**

For Hermes Bangkok, the all-glass facade is veiled in Sambesi metal fabric. The custom mesh includes gold-coated rods that cast a warm glow, whether it's catching the sun during the day or illuminated from within at night.

Weaves: Sambesi

**Attachment:** Flats with Clevis

**Architect:** RDAI Paris

**Application:** Facades, Solar Control

**Location:** Bangkok, Thailand

Market Segment: Retail

**AESTHETIC** 

**DURABILITY** 