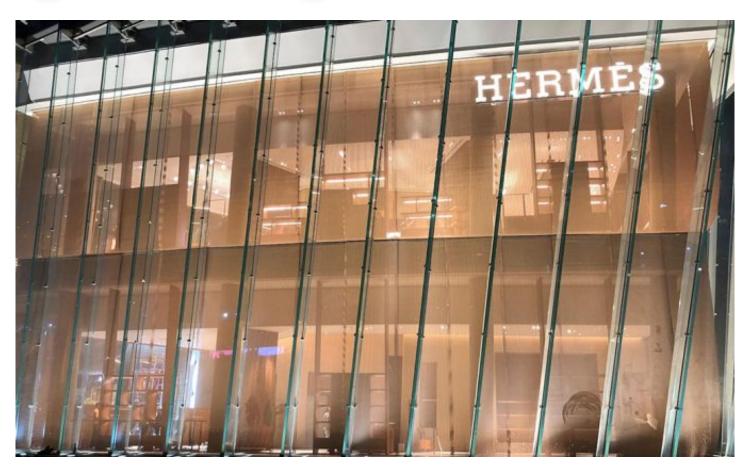

## **DESCRIPTION**

For Hermes Bangkok, the all-glass facade is veiled in Sambesi metal fabric. The custom mesh includes gold-coated rods that cast a warm glow, whether it's catching the sun during the day or illuminated from within at night.

Weaves: Sambesi

**Attachment:** Flats with Clevis

**Architect:** RDAI Paris

**Application:** Facades, Solar Control

**Location:** Bangkok, Thailand

Market Segment: Retail

**AESTHETIC** 

**DURABILITY** 