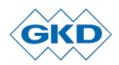

## **DESCRIPTION**

GKD bronze-colored Mandarin metal mesh seemingly floats like a canopy above the reception and lobby bar at this luxury hotel, located near the Frankford Airport. The 20 curved mesh panels are fitted above in combination with impressive lighting to create two, eye-catching oversized wings.

Weaves: Mandarin

Attachment: Flat & Angle Frame

**Architect:** JOI- Design **Application:** Interior **Subsection:** Specialties

**Location:** Frankfurt, Germany **Market Segment:** Hospitality