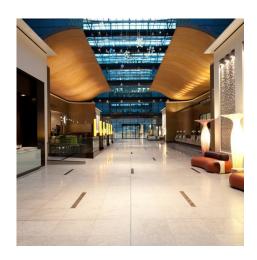

## **DESCRIPTION**

GKD bronze-colored Mandarin metal mesh seemingly floats like a canopy above the reception and lobby bar at this luxury hotel, located near the Frankford Airport. The 20 curved mesh panels are fitted above in combination with impressive lighting to create two, eye-catching oversized wings.

Weaves: Mandarin

Attachment: Flat & Angle Frame

**Architect:** JOI- Design **Application:** Interior **Subsection:** Specialties

**Location:** Frankfurt, Germany **Market Segment:** Hospitality