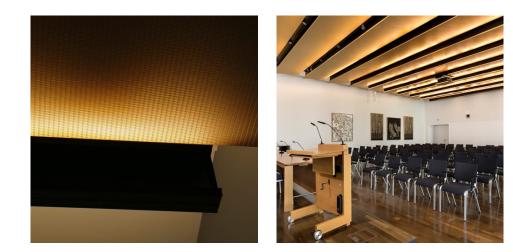

## DESCRIPTION

The multi-purpose event hall designed by Patzner Architekten needed a sound-absorbing acoustic ceiling option that aesthetically melded into their vision. They turned to GKD to create a ceiling system from CMP ALU 6010 weave that then clamps onto the existing ceiling wall. Weaves: Omega 226, Acoustic Mesh Panels Attachment: Torsion Spring Architect: Patzner Architekten Application: Acoustics, Interior Subsection: Ceilings Location: Stuttgart, Germany Market Segment: Municipal