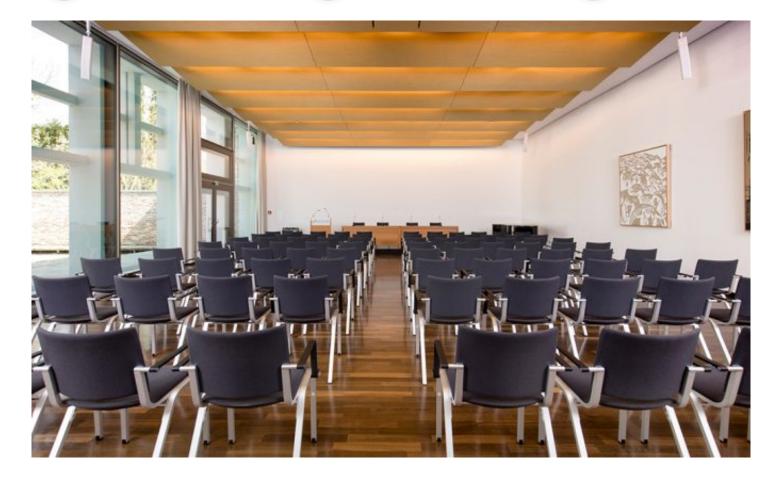

## DESCRIPTION

The multi-purpose event hall designed by Patzner Architekten needed a sound-absorbing acoustic ceiling option that aesthetically melded into their vision. They turned to GKD to create a ceiling system from CMP ALU 6010 weave that then clamps onto the existing ceiling wall. Weaves: Omega 226, Acoustic Mesh Panels Attachment: Torsion Spring Architect: Patzner Architekten Application: Acoustics, Interior Subsection: Ceilings Location: Stuttgart, Germany Market Segment: Municipal