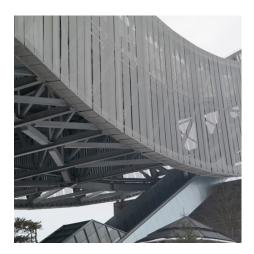

## **DESCRIPTION**

At this ski jumping facility in Oslo, GKD mesh converts the wind into a laminar airflow, protecting jumpers from being caught by gusts. Following wind tunnel testing, a total of 7,300 square meters of GKD Sambesi and Sambesi PC stainless steel mesh was fitted to the steel structure of the ski jump.

Weaves: Sambesi PC, Sambesi

**Attachment:** Woven-In-Bar with Hook Brackets

**%**#038; Springs

**Architect:** Julien de Smedt/ JDS Architects

**Application:** Safety and Security

Subsection: Enclosures
Location: Oslo, Norway
Market Segment: Stadium