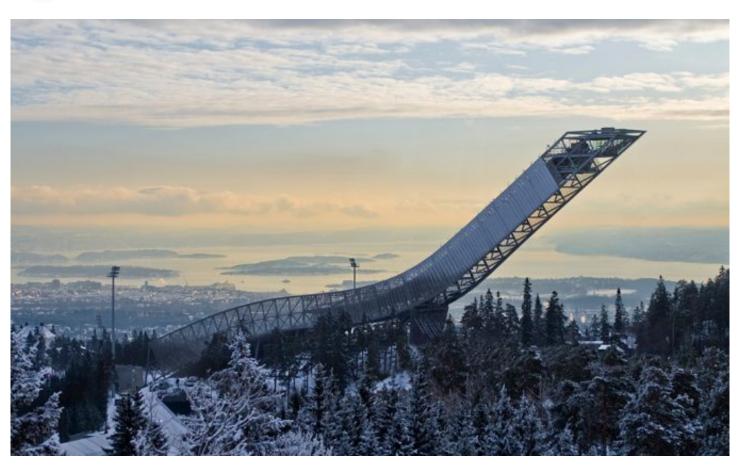

## **DESCRIPTION**

At this ski jumping facility in Oslo, GKD mesh converts the wind into a laminar airflow, protecting jumpers from being caught by gusts. Following wind tunnel testing, a total of 7,300 square meters of GKD Sambesi and Sambesi PC stainless steel mesh was fitted to the steel structure of the ski jump.

Weaves: Sambesi PC, Sambesi

**Attachment:** Woven-In-Bar with Hook Brackets

**%**#038; Springs

**Architect:** Julien de Smedt/ JDS Architects

**Application:** Safety and Security

Subsection: Enclosures
Location: Oslo, Norway
Market Segment: Stadium