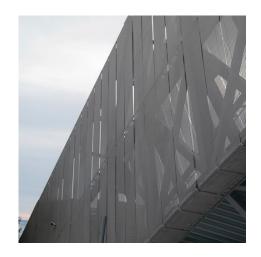

## **DESCRIPTION**

At this ski jumping facility in Oslo, GKD mesh converts the wind into a laminar airflow, protecting jumpers from being caught by gusts. Following wind tunnel testing, a total of 7,300 square meters of GKD Sambesi and Sambesi PC stainless steel mesh was fitted to the steel structure of the ski jump.

Weaves: Sambesi PC, Sambesi

**Attachment:** Woven-In-Bar with Hook Brackets

**%**#038; Springs

**Architect:** Julien de Smedt/ JDS Architects

**Application:** Safety and Security

Subsection: Enclosures
Location: Oslo, Norway
Market Segment: Stadium