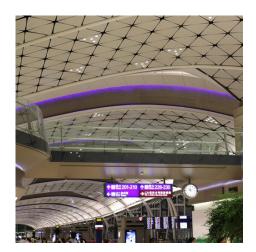

**DESCRIPTION** 

Per the design of the architects at Aedas, Escale 5x1 stainless steel mesh was used to clad the ceilings at the Hongkong Midfield terminal. The results are impressive: the metal mesh suspended ceiling is effectively framed with light at the upper end and blends harmoniously with the other materials used. Weaves: Escale 5×1

Attachment: Fusiomesh NG - Cable Mesh

Architect: Aedas
Application: Interior
Subsection: Ceilings

Location: Hong Kong, China

Market Segment: Transportation

**AESTHETIC** 

**DURABILITY** 

**SUSTAINABILITY** 