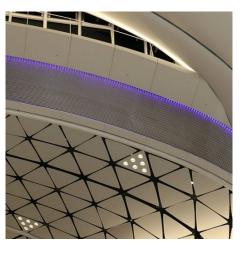

**DESCRIPTION** 

Per the design of the architects at Aedas, Escale 5x1 stainless steel mesh was used to clad the ceilings at the Hongkong Midfield terminal. The results are impressive: the metal mesh suspended ceiling is effectively framed with light at the upper end and blends harmoniously with the other materials used. Weaves: Escale 5×1

Attachment: Fusiomesh NG - Cable Mesh

Architect: Aedas
Application: Interior
Subsection: Ceilings

Location: Hong Kong, China

Market Segment: Transportation

**AESTHETIC** 

**DURABILITY** 

**SUSTAINABILITY** 