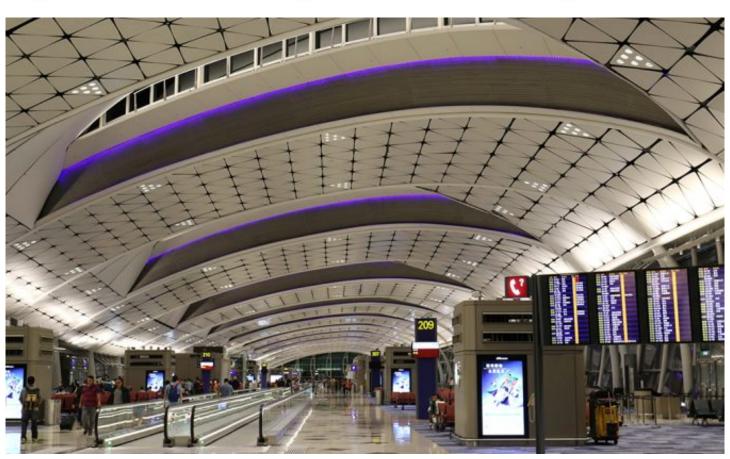

**DESCRIPTION** 

Per the design of the architects at Aedas, Escale 5x1 stainless steel mesh was used to clad the ceilings at the Hongkong Midfield terminal. The results are impressive: the metal mesh suspended ceiling is effectively framed with light at the upper end and blends harmoniously with the other materials used. Weaves: Escale 5×1

Attachment: Fusiomesh NG - Cable Mesh

Architect: Aedas
Application: Interior
Subsection: Ceilings

Location: Hong Kong, China

Market Segment: Transportation

**AESTHETIC** 

**DURABILITY** 

**SUSTAINABILITY** 