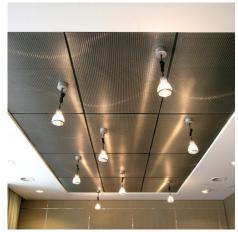

## **DESCRIPTION**

Alpstein Architects designed a technically sophisticated and functional ceiling concept as part of the hotel's renovation but also required sound-absorbing benefits. Enter metal mesh elements made of GKD Silentmesh which blend aesthetically with the surrounding mineral surface.

Weaves: Atlantic

Attachment: Flat & Angle Frame

**Architect:** Alpstein Architects **Application:** Acoustics, Interior

**Subsection:** Ceilings

**Location:** Ausburg, Germany **Market Segment:** Hospitality