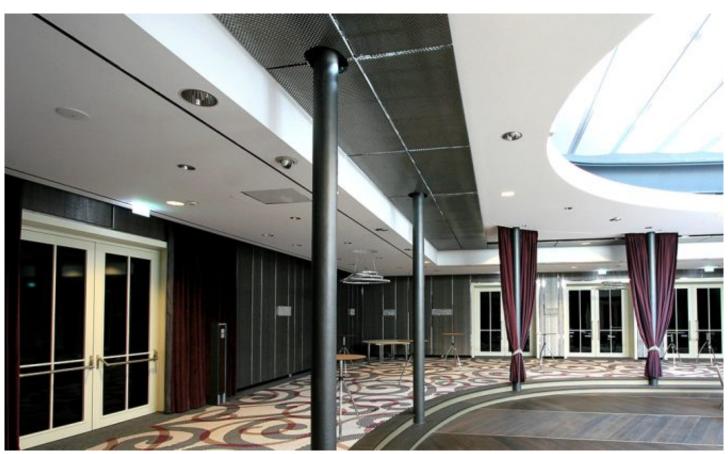

## **DESCRIPTION**

Alpstein Architects designed a technically sophisticated and functional ceiling concept as part of the hotel's renovation but also required sound-absorbing benefits. Enter metal mesh elements made of GKD Silentmesh which blend aesthetically with the surrounding mineral surface.

Weaves: Atlantic

Attachment: Flat & Angle Frame

**Architect:** Alpstein Architects **Application:** Acoustics, Interior

**Subsection:** Ceilings

**Location:** Ausburg, Germany **Market Segment:** Hospitality