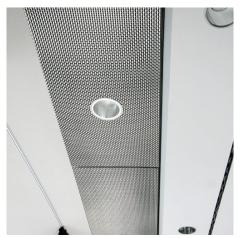

## **DESCRIPTION**

Alpstein Architects designed a technically sophisticated and functional ceiling concept as part of the hotel's renovation but also required sound-absorbing benefits. Enter metal mesh elements made of GKD Silentmesh which blend aesthetically with the surrounding mineral surface.

Weaves: Atlantic

Attachment: Flat & Angle Frame

**Architect:** Alpstein Architects **Application:** Acoustics, Interior

**Subsection:** Ceilings

**Location:** Ausburg, Germany **Market Segment:** Hospitality