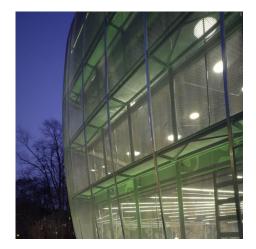

## DESCRIPTION

The double-curved glass facade of this music hall is fitted with 66 panels of Omega stainless steel mesh, each measuring 57 feet in length and 10 feet in width. Woven in various mesh densities with flowing transitions, the architectural mesh offers both privacy and solar protection during the day. Weaves: Omega Divergence Attachment: Flats with Clevis Architect: UNStudio Application: Facades, Solar Control Location: Graz, Austria Market Segment: Education