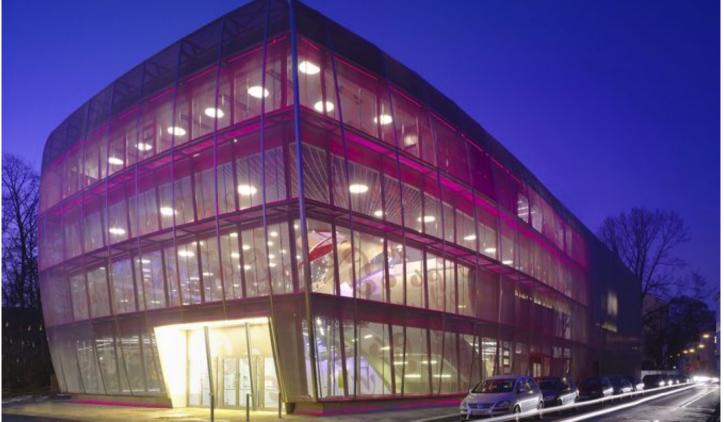

## DESCRIPTION

The double-curved glass facade of this music hall is fitted with 66 panels of Omega stainless steel mesh, each measuring 57 feet in length and 10 feet in width. Woven in various mesh densities with flowing transitions, the architectural mesh offers both privacy and solar protection during the day. Weaves: Omega Divergence Attachment: Flats with Clevis Architect: UNStudio Application: Facades, Solar Control Location: Graz, Austria Market Segment: Education