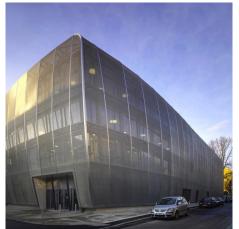

## DESCRIPTION

The double-curved glass facade of this music hall is fitted with 66 panels of Omega stainless steel mesh, each measuring 57 feet in length and 10 feet in width. Woven in various mesh densities with flowing transitions, the architectural mesh offers both privacy and solar protection during the day. Weaves: Omega Divergence Attachment: Flats with Clevis Architect: UNStudio Application: Facades, Solar Control Location: Graz, Austria Market Segment: Education