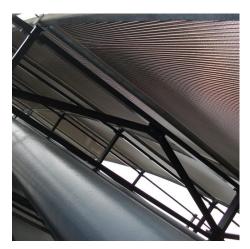

## DESCRIPTION

The double-curved glass facade of this music hall is fitted with 66 panels of Omega stainless steel mesh, each measuring 57 feet in length and 10 feet in width. Woven in various mesh densities with flowing transitions, the architectural mesh offers both privacy and solar protection during the day. Weaves: Omega Divergence Attachment: Flats with Clevis Architect: UNStudio Application: Facades, Solar Control Location: Graz, Austria Market Segment: Education