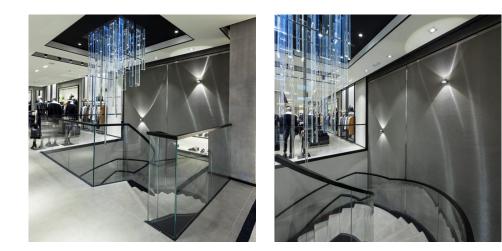

## DESCRIPTION

Renowned fashion house Boss was looking for a way to accentuate areas of its showroom and underscore the brand's aesthetic. Utilizing the flat-mounted metal fabric to off-set displays and create high-visibility walls provided a durable and sustainable design option. Weaves: Dolphin Attachment: Fusiomesh Flat / Flat with Clevis - Cable Mesh Application: Interior Subsection: Covering Location: Barcelona, Spain Market Segment: Retail