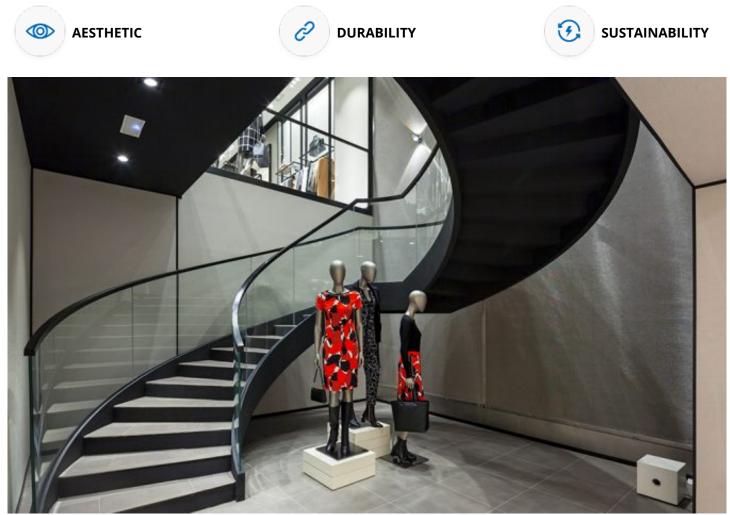

## DESCRIPTION

Renowned fashion house Boss was looking for a way to accentuate areas of its showroom and underscore the brand's aesthetic. Utilizing the flat-mounted metal fabric to off-set displays and create high-visibility walls provided a durable and sustainable design option. Weaves: Dolphin Attachment: Fusiomesh Flat / Flat with Clevis - Cable Mesh Application: Interior Subsection: Covering Location: Barcelona, Spain Market Segment: Retail