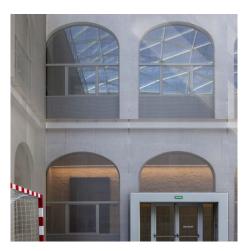

## **DESCRIPTION**

A secondary school in Spain, I.E.S. Sagasta, needed to dress up their courtyard without compromising on the safety of a passing student. Using Omega 1530, GKD wove metal mesh panels to cover four facades of the interior courtyards. GKD also designed the support structure so that it fit into the existing building structure which was essential for the integrity.