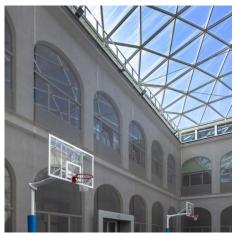

## **DESCRIPTION**

A secondary school in Spain, I.E.S. Sagasta, needed to dress up their courtyard without compromising on the safety of a passing student. Using Omega 1530, GKD wove metal mesh panels to cover four facades of the interior courtyards. GKD also designed the support structure so that it fit into the existing building structure which was essential for the integrity.