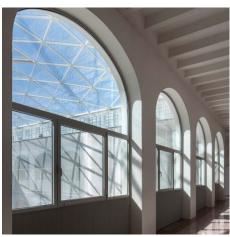

## **DESCRIPTION**

A secondary school in Spain, I.E.S. Sagasta, needed to dress up their courtyard without compromising on the safety of a passing student. Using Omega 1530, GKD wove metal mesh panels to cover four facades of the interior courtyards. GKD also designed the support structure so that it fit into the existing building structure which was essential for the integrity.