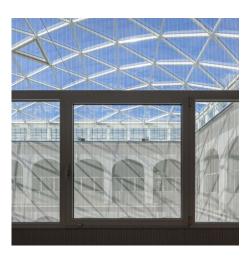

## **DESCRIPTION**

A secondary school in Spain, I.E.S. Sagasta, needed to dress up their courtyard without compromising on the safety of a passing student. Using Omega 1530, GKD wove metal mesh panels to cover four facades of the interior courtyards. GKD also designed the support structure so that it fit into the existing building structure which was essential for the integrity.