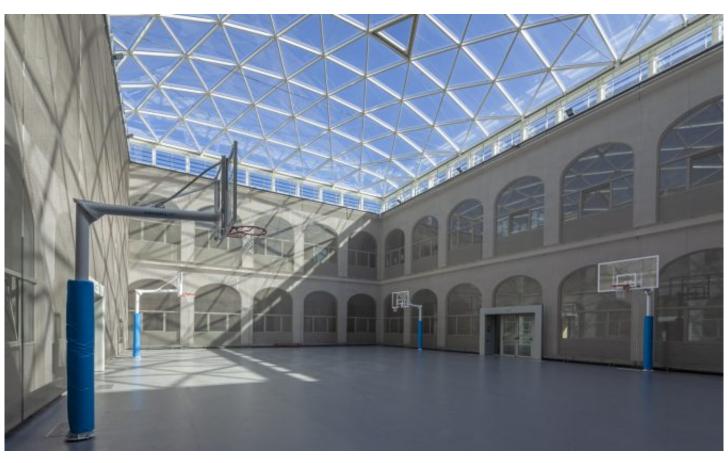

## **DESCRIPTION**

A secondary school in Spain, I.E.S. Sagasta, needed to dress up their courtyard without compromising on the safety of a passing student. Using Omega 1530, GKD wove metal mesh panels to cover four facades of the interior courtyards. GKD also designed the support structure so that it fit into the existing building structure which was essential for the integrity.