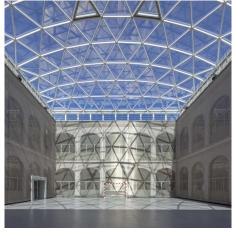

## **DESCRIPTION**

A secondary school in Spain, I.E.S. Sagasta, needed to dress up their courtyard without compromising on the safety of a passing student. Using Omega 1530, GKD wove metal mesh panels to cover four facades of the interior courtyards. GKD also designed the support structure so that it fit into the existing building structure which was essential for the integrity.