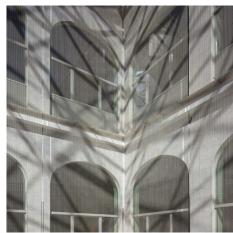

## **DESCRIPTION**

A secondary school in Spain, I.E.S. Sagasta, needed to dress up their courtyard without compromising on the safety of a passing student. Using Omega 1530, GKD wove metal mesh panels to cover four facades of the interior courtyards. GKD also designed the support structure so that it fit into the existing building structure which was essential for the integrity.