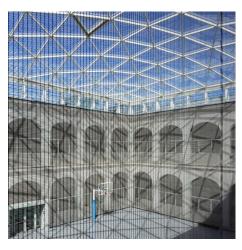

## **DESCRIPTION**

A secondary school in Spain, I.E.S. Sagasta, needed to dress up their courtyard without compromising on the safety of a passing student. Using Omega 1530, GKD wove metal mesh panels to cover four facades of the interior courtyards. GKD also designed the support structure so that it fit into the existing building structure which was essential for the integrity.