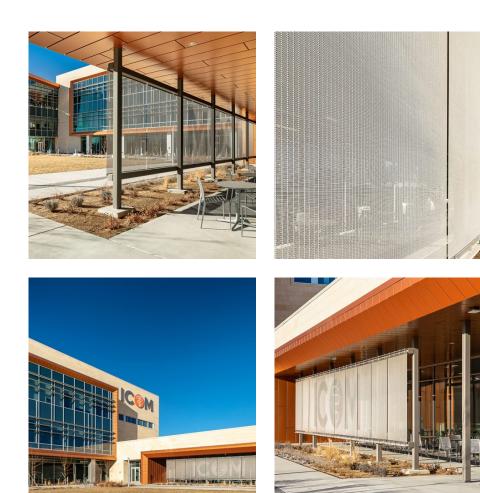

## DESCRIPTION

GKD helped identify Omega 1510 as the appropriate metal fabric to shade the sun-soaked west side of this new campus. Omega 1510 filters light and affords a necessary degree of transparency while also providing an opportunity to underscore the ICOM brand identity through custom etching. Weaves: Omega 1510 Attachment: Flats with Clevis Architect: D/P/S Architects Application: Communication, Solar Control Subsection: Etched Graphics Location: Boise, Idaho Market Segment: Education