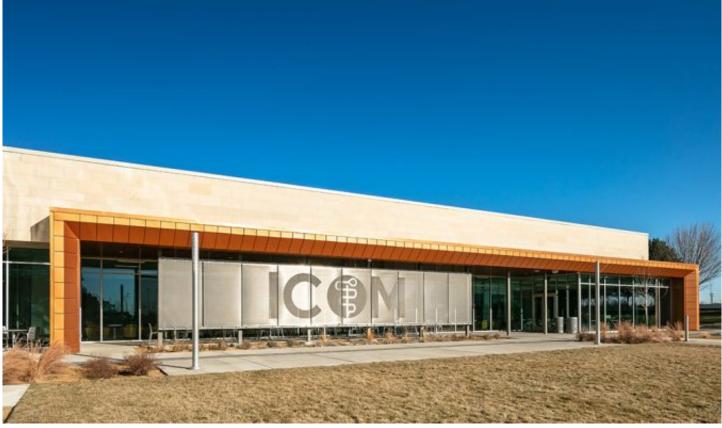

## DESCRIPTION

GKD helped identify Omega 1510 as the appropriate metal fabric to shade the sun-soaked west side of this new campus. Omega 1510 filters light and affords a necessary degree of transparency while also providing an opportunity to underscore the ICOM brand identity through custom etching. Weaves: Omega 1510 Attachment: Flats with Clevis Architect: D/P/S Architects Application: Communication, Solar Control Subsection: Etched Graphics Location: Boise, Idaho Market Segment: Education