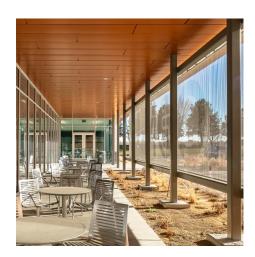

## DESCRIPTION

GKD helped identify Omega 1510 as the appropriate metal fabric to shade the sun-soaked west side of this new campus. Omega 1510 filters light and affords a necessary degree of transparency while also providing an opportunity to underscore the ICOM brand identity through custom etching. Weaves: Omega 1510 Attachment: Flats with Clevis Architect: D/P/S Architects Application: Communication, Solar Control Subsection: Etched Graphics Location: Boise, Idaho Market Segment: Education