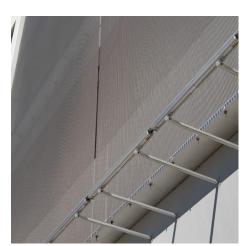

## **DESCRIPTION**

In the 1980s, a prominent family in Jacksonville, Fla., lobbied the community and donated land for a prominent healthcare provider to open a new outpatient center in their beloved city. The family wanted to ensure that residents of the community and surrounding locations could access top-level care. The family's dream became a reality and since opening in 1986, this major medical facility has grown significantly. In 2018, planning began on a new parking structure, which needed to be welcoming and contribute to the positive experience of patients. The owner wanted to make a visual impact, which also met the requirements of open-air circulation, appearance, and could withstand the corrosive coastal conditions. Using GKD's product, Omega 1520, the unique installation used 904L cabling in conjunction with T316L stainless rods, providing superior resistance to oxidation.