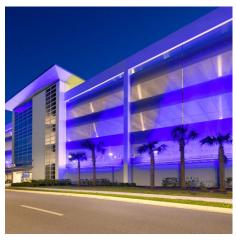

## JACKSONVILLE CLINIC PARKING GARAGE

North American Headquarters GKD Metal Fabrics 825 Chesapeake Drive Cambridge, MD 21613 Direct: 410.901.8428 or 410.901.8429 metalfabrics@gkd-group.com **Architect:** RDB Design Associates

Application: Facades, Parking, Safety and Security

Location: Jacksonville, Florida

Square Feet: 17,678

Market Segment: Healthcare, Transportation

## **DESCRIPTION**

In the 1980s, a prominent family in Jacksonville, Fla., lobbied the community and donated land for a prominent healthcare provider to open a new outpatient center in their beloved city. The family wanted to ensure that residents of the community and surrounding locations could access top-level care. The family's dream became a reality and since opening in 1986, this major medical facility has grown significantly. In 2018, planning began on a new parking structure, which needed to be welcoming and contribute to the positive experience of patients. The owner wanted to make a visual impact, which also met the requirements of open-air circulation, appearance, and could withstand the corrosive coastal conditions. Using GKD's product, Omega 1520, the unique installation used 904L cabling in conjunction with T316L stainless rods, providing superior resistance to oxidation.