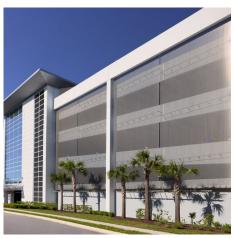

## JACKSONVILLE CLINIC PARKING GARAGE

North American Headquarters GKD Metal Fabrics 825 Chesapeake Drive Cambridge, MD 21613 Direct: 410.901.8428 or 410.901.8429 metalfabrics@gkd-group.com **Architect:** RDB Design Associates

Application: Facades, Parking, Safety and Security

Location: Jacksonville, Florida

Square Feet: 17,678

Market Segment: Healthcare, Transportation

## **DESCRIPTION**

In the 1980s, a prominent family in Jacksonville, Fla., lobbied the community and donated land for a prominent healthcare provider to open a new outpatient center in their beloved city. The family wanted to ensure that residents of the community and surrounding locations could access top-level care. The family's dream became a reality and since opening in 1986, this major medical facility has grown significantly. In 2018, planning began on a new parking structure, which needed to be welcoming and contribute to the positive experience of patients. The owner wanted to make a visual impact, which also met the requirements of open-air circulation, appearance, and could withstand the corrosive coastal conditions. Using GKD's product, Omega 1520, the unique installation used 904L cabling in conjunction with T316L stainless rods, providing superior resistance to oxidation.