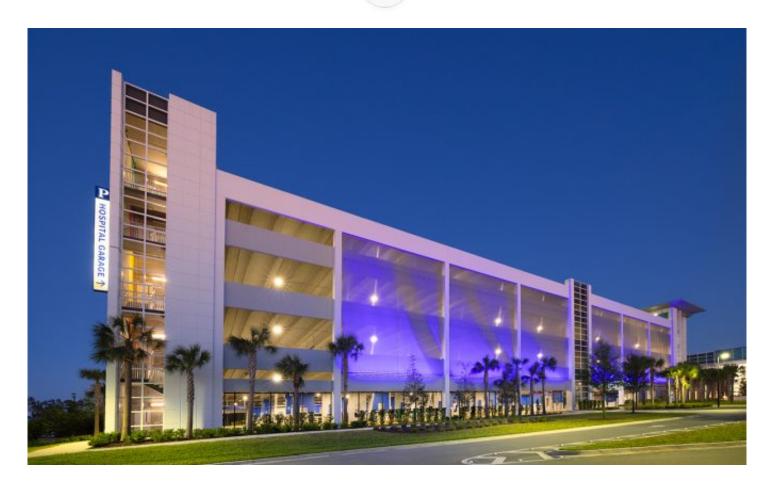

## JACKSONVILLE CLINIC PARKING GARAGE

North American Headquarters GKD Metal Fabrics 825 Chesapeake Drive Cambridge, MD 21613 Direct: 410.901.8428 or 410.901.8429 metalfabrics@gkd-group.com **Architect:** RDB Design Associates

Application: Facades, Parking, Safety and Security

Location: Jacksonville, Florida

Square Feet: 17,678

Market Segment: Healthcare, Transportation

## **DESCRIPTION**

In the 1980s, a prominent family in Jacksonville, Fla., lobbied the community and donated land for a prominent healthcare provider to open a new outpatient center in their beloved city. The family wanted to ensure that residents of the community and surrounding locations could access top-level care. The family's dream became a reality and since opening in 1986, this major medical facility has grown significantly. In 2018, planning began on a new parking structure, which needed to be welcoming and contribute to the positive experience of patients. The owner wanted to make a visual impact, which also met the requirements of open-air circulation, appearance, and could withstand the corrosive coastal conditions. Using GKD's product, Omega 1520, the unique installation used 904L cabling in conjunction with T316L stainless rods, providing superior resistance to oxidation.