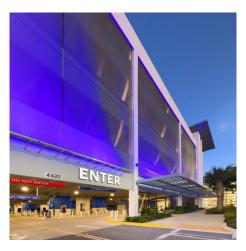

## JACKSONVILLE CLINIC PARKING GARAGE

North American Headquarters GKD Metal Fabrics 825 Chesapeake Drive Cambridge, MD 21613 Direct: 410.901.8428 or 410.901.8429 metalfabrics@gkd-group.com **Architect:** RDB Design Associates

Application: Facades, Parking, Safety and Security

Location: Jacksonville, Florida

Square Feet: 17,678

Market Segment: Healthcare, Transportation

## **DESCRIPTION**

In the 1980s, a prominent family in Jacksonville, Fla., lobbied the community and donated land for a prominent healthcare provider to open a new outpatient center in their beloved city. The family wanted to ensure that residents of the community and surrounding locations could access top-level care. The family's dream became a reality and since opening in 1986, this major medical facility has grown significantly. In 2018, planning began on a new parking structure, which needed to be welcoming and contribute to the positive experience of patients. The owner wanted to make a visual impact, which also met the requirements of open-air circulation, appearance, and could withstand the corrosive coastal conditions. Using GKD's product, Omega 1520, the unique installation used 904L cabling in conjunction with T316L stainless rods, providing superior resistance to oxidation.