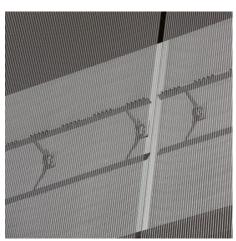

## **DESCRIPTION**

In the 1980s, a prominent family in Jacksonville, Fla., lobbied the community and donated land for a prominent healthcare provider to open a new outpatient center in their beloved city. The family wanted to ensure that residents of the community and surrounding locations could access top-level care. The family's dream became a reality and since opening in 1986, this major medical facility has grown significantly. In 2018, planning began on a new parking structure, which needed to be welcoming and contribute to the positive experience of patients. The owner wanted to make a visual impact, which also met the requirements of open-air circulation, appearance, and could withstand the corrosive coastal conditions. Using GKD's product, Omega 1520, the unique installation used 904L cabling in conjunction with T316L stainless rods, providing superior resistance to oxidation.