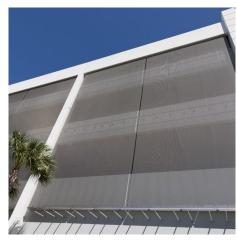

## **DESCRIPTION**

In the 1980s, a prominent family in Jacksonville, Fla., lobbied the community and donated land for a prominent healthcare provider to open a new outpatient center in their beloved city. The family wanted to ensure that residents of the community and surrounding locations could access top-level care. The family's dream became a reality and since opening in 1986, this major medical facility has grown significantly. In 2018, planning began on a new parking structure, which needed to be welcoming and contribute to the positive experience of patients. The owner wanted to make a visual impact, which also met the requirements of open-air circulation, appearance, and could withstand the corrosive coastal conditions. Using GKD's product, Omega 1520, the unique installation used 904L cabling in conjunction with T316L stainless rods, providing superior resistance to oxidation.