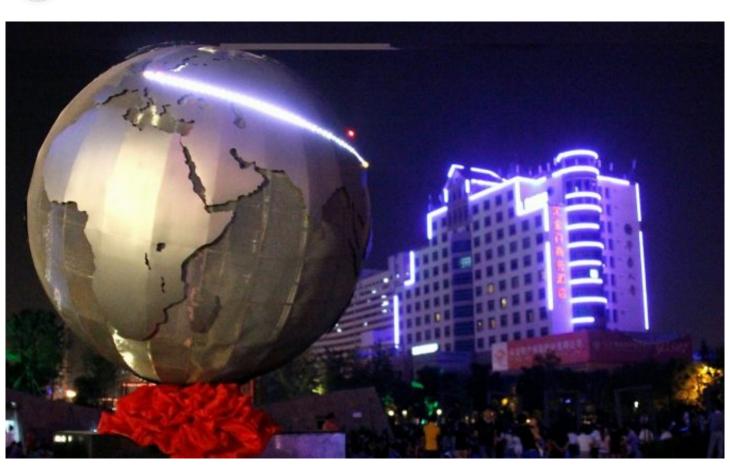

North American Headquarters GKD Metal Fabrics 825 Chesapeake Drive Cambridge, MD 21613 Direct: 410.901.8428 or 410.901.8429 metalfabrics@gkd-group.com

DESCRIPTION

A partnership between the Düren, Germany and Jinhua, China was celebrated with the presentation of a large globe made of GKD metallic mesh. The seven-foot globe features stainless steel plate to represent the continents and some 43 LEDs form an illuminated strip connecting the two cities.