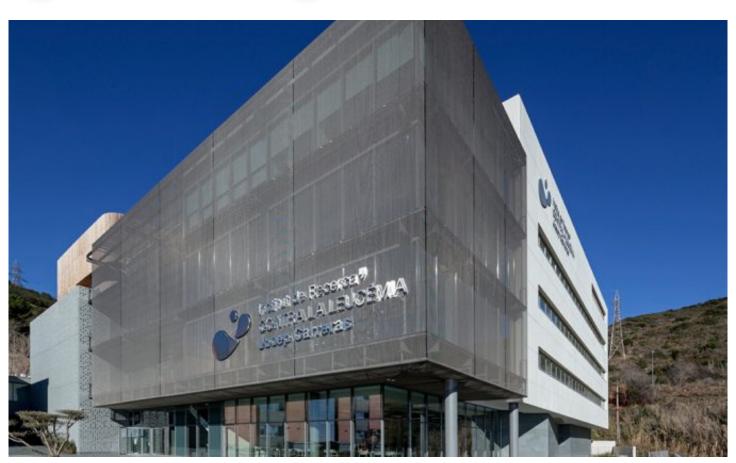

## **DESCRIPTION**

Patients, doctors and researchers come together at this interdisciplinary institute. Barcelona's hot sun and an all-glass facade presented the need for a durable sunscreen. GKD Omega 1520 stainless steel mesh provided the perfect sustainable solution.

Weaves: Omega 1520

**Attachment:** Flat and Angle with Threaded Rod

Architect: Eduardo Talon Arquitectura

**Application:** Facades

**Location:** Barcelona, Spain **Market Segment:** Healthcare

**AESTHETIC** 