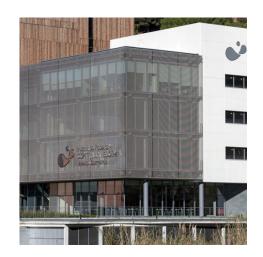

## **DESCRIPTION**

Patients, doctors and researchers come together at this interdisciplinary institute. Barcelona's hot sun and an all-glass facade presented the need for a durable sunscreen. GKD Omega 1520 stainless steel mesh provided the perfect sustainable solution.

Weaves: Omega 1520

**Attachment:** Flat and Angle with Threaded Rod

Architect: Eduardo Talon Arquitectura

**Application:** Facades

**Location:** Barcelona, Spain **Market Segment:** Healthcare

**AESTHETIC** 