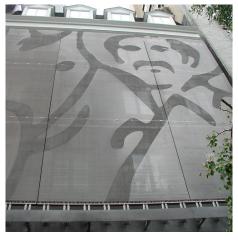

## **DESCRIPTION**

With a nod to 1970's supergraphics, Juan's familiar face was etched onto the three-story high screen of Omega 1520 metal fabric. The final result adds an air of sophistication and ethereal elegance to this prime New York City location.

Weaves: Omega 1510

**Attachment:** Extended Loops with Eyebolts **Architect:** Hariri & Amp; Hariri Architecture

**Application:** Communication, Facades, Solar Control

**Subsection:** Etched Graphics **Location:** New York, NY