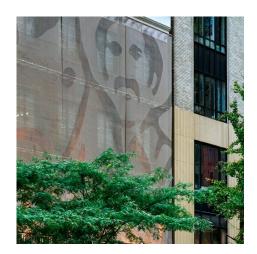

## **DESCRIPTION**

With a nod to 1970's supergraphics, Juan's familiar face was etched onto the three-story high screen of Omega 1520 metal fabric. The final result adds an air of sophistication and ethereal elegance to this prime New York City location.

Weaves: Omega 1510

**Attachment:** Extended Loops with Eyebolts **Architect:** Hariri & Amp; Hariri Architecture

**Application:** Communication, Facades, Solar Control

**Subsection:** Etched Graphics **Location:** New York, NY