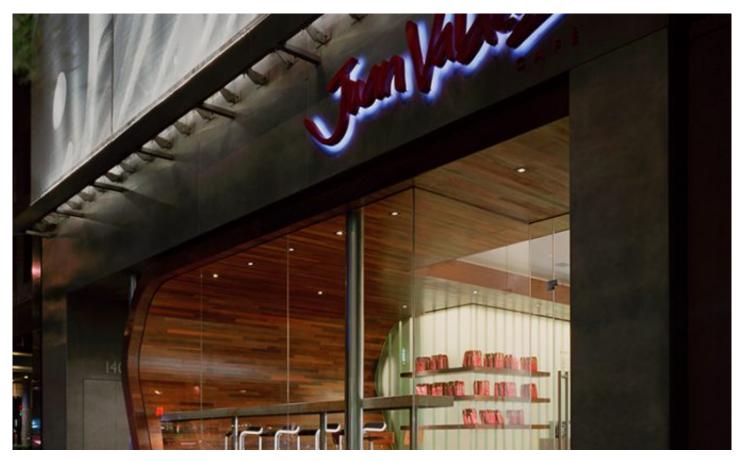

## **DESCRIPTION**

With a nod to 1970's supergraphics, Juan's familiar face was etched onto the three-story high screen of Omega 1520 metal fabric. The final result adds an air of sophistication and ethereal elegance to this prime New York City location.

Weaves: Omega 1510

**Attachment:** Extended Loops with Eyebolts **Architect:** Hariri & Amp; Hariri Architecture

**Application:** Communication, Facades, Solar Control

**Subsection:** Etched Graphics **Location:** New York, NY