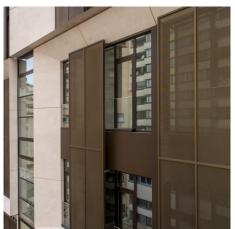

## DESCRIPTION

Hadi Teherani Architects led the design of these residences located in Tehran, which served to support a striking design that also protects and provides privacy. GKD's anodized aluminum weave provided lightweight, sustainable coverage that will withstand the rigors of solar rays and redirect wind gusts. Weaves: Omega Divergence PC, Omega 226 Attachment: Flat & Angle Frame Architect: Hadi Teherani Architects Application: Facades Location: Tehran, Iran Market Segment: Multifamily