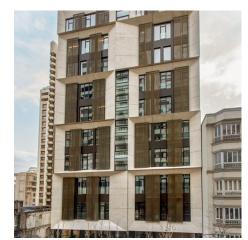

## DESCRIPTION

Hadi Teherani Architects led the design of these residences located in Tehran, which served to support a striking design that also protects and provides privacy. GKD's anodized aluminum weave provided lightweight, sustainable coverage that will withstand the rigors of solar rays and redirect wind gusts. Weaves: Omega Divergence PC, Omega 226 Attachment: Flat & Angle Frame Architect: Hadi Teherani Architects Application: Facades Location: Tehran, Iran Market Segment: Multifamily