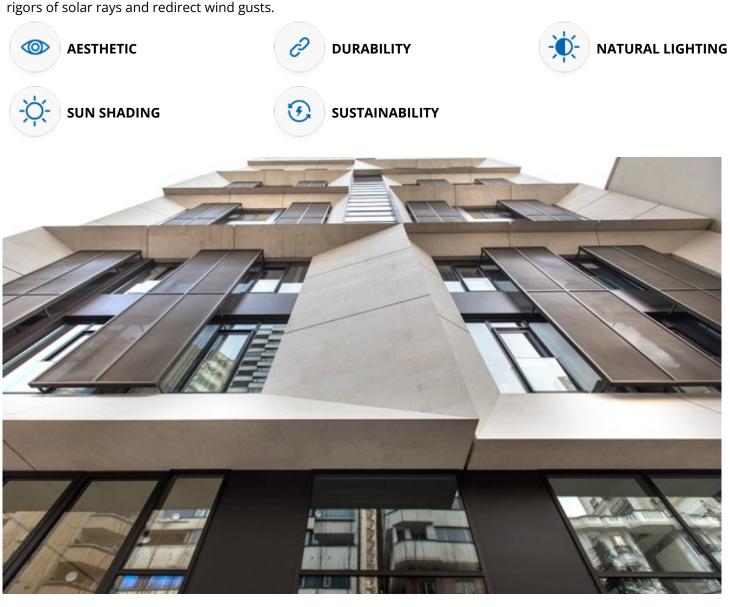

## DESCRIPTION

Hadi Teherani Architects led the design of these residences located in Tehran, which served to support a striking design that also protects and provides privacy. GKD's anodized aluminum weave provided lightweight, sustainable coverage that will withstand the rigors of solar rays and redirect wind gusts. Weaves: Omega Divergence PC, Omega 226 Attachment: Flat & Angle Frame Architect: Hadi Teherani Architects Application: Facades Location: Tehran, Iran Market Segment: Multifamily