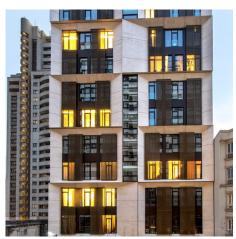

## DESCRIPTION

Hadi Teherani Architects led the design of these residences located in Tehran, which served to support a striking design that also protects and provides privacy. GKD's anodized aluminum weave provided lightweight, sustainable coverage that will withstand the rigors of solar rays and redirect wind gusts. Weaves: Omega Divergence PC, Omega 226 Attachment: Flat & Angle Frame Architect: Hadi Teherani Architects Application: Facades Location: Tehran, Iran Market Segment: Multifamily