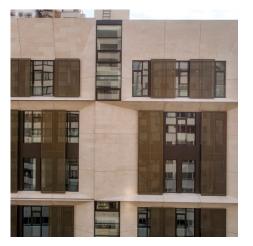

## DESCRIPTION

Hadi Teherani Architects led the design of these residences located in Tehran, which served to support a striking design that also protects and provides privacy. GKD's anodized aluminum weave provided lightweight, sustainable coverage that will withstand the rigors of solar rays and redirect wind gusts. Weaves: Omega Divergence PC, Omega 226 Attachment: Flat & Angle Frame Architect: Hadi Teherani Architects Application: Facades Location: Tehran, Iran Market Segment: Multifamily