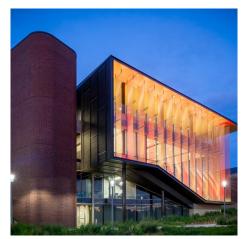

## DESCRIPTION

The design for this building aligns with the university's commitment to reach beyond campus to the greater community. The design team specified GKD Omega 1520 metal fabric to deliver shading for its three-story atrium, transparency and beauty with long-term durability.

Attachment: Flats with Clevis Architect: CO ArchitectsHelix Architecture + Design Application: Facades Location: Kansas City, Missouri Market Segment: Education