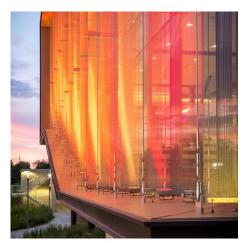

## DESCRIPTION

The design for this building aligns with the university's commitment to reach beyond campus to the greater community. The design team specified GKD Omega 1520 metal fabric to deliver shading for its three-story atrium, transparency and beauty with long-term durability.

Attachment: Flats with Clevis Architect: CO ArchitectsHelix Architecture + Design Application: Facades Location: Kansas City, Missouri Market Segment: Education