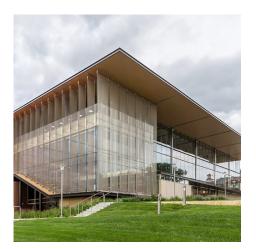

## DESCRIPTION

The design for this building aligns with the university's commitment to reach beyond campus to the greater community. The design team specified GKD Omega 1520 metal fabric to deliver shading for its three-story atrium, transparency and beauty with long-term durability.

Attachment: Flats with Clevis Architect: CO ArchitectsHelix Architecture + Design Application: Facades Location: Kansas City, Missouri Market Segment: Education