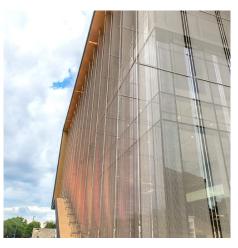

## DESCRIPTION

The design for this building aligns with the university's commitment to reach beyond campus to the greater community. The design team specified GKD Omega 1520 metal fabric to deliver shading for its three-story atrium, transparency and beauty with long-term durability.

Attachment: Flats with Clevis Architect: CO ArchitectsHelix Architecture + Design Application: Facades Location: Kansas City, Missouri Market Segment: Education