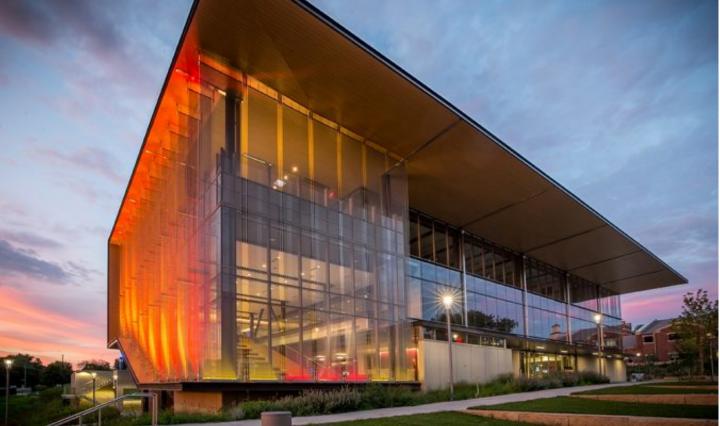

## DESCRIPTION

The design for this building aligns with the university's commitment to reach beyond campus to the greater community. The design team specified GKD Omega 1520 metal fabric to deliver shading for its three-story atrium, transparency and beauty with long-term durability.

Attachment: Flats with Clevis Architect: CO ArchitectsHelix Architecture + Design Application: Facades Location: Kansas City, Missouri Market Segment: Education