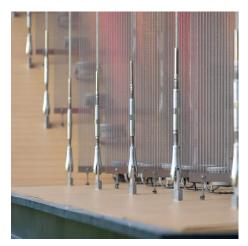

## DESCRIPTION

The design for this building aligns with the university's commitment to reach beyond campus to the greater community. The design team specified GKD Omega 1520 metal fabric to deliver shading for its three-story atrium, transparency and beauty with long-term durability.

Attachment: Flats with Clevis Architect: CO ArchitectsHelix Architecture + Design Application: Facades Location: Kansas City, Missouri Market Segment: Education